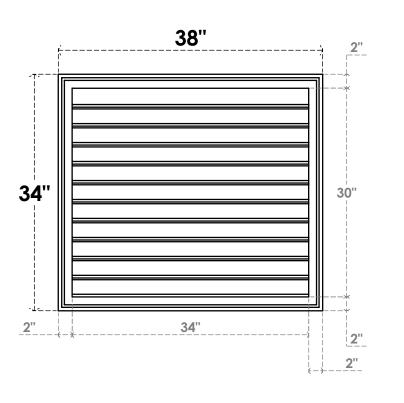

## GVPVE38X3402SF

38"W X 34"H RECTANGLE SURFACE MOUNT PVC GABLE VENT: FUNCTIONAL, W/ 2"W X 1-1/2"P **BRICKMOULD FRAME** 

**VENTING AREA: 85 SQ IN** LOUVER HEIGHT: 2 3/4"

LOUVER QTY: 11

**FRONT** 

SIDE

EKENA MILLWORK 2300 WEST MAIN ST. CLARKSVILLE, TX 75426 TOLL FREE: 866-607-0453 WWW.EKENAMILLWORK.COM