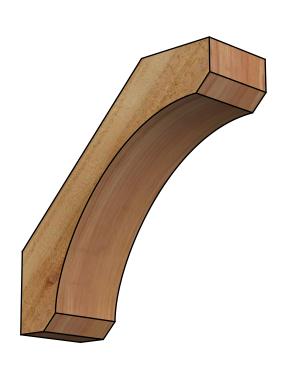

## BRC04X12X12LEC00RWR

4"W X 12"D X 12"H LEGACY ROUGH SAWN BRACE, WESTERN RED CEDAR

SIDE