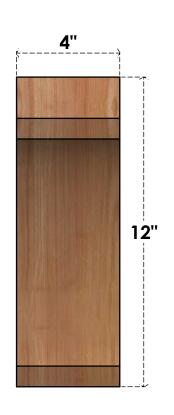

## BRC04X12X12LEC00RWR

4"W X 12"D X 12"H LEGACY ROUGH SAWN BRACE, WESTERN RED CEDAR

SIDE

## **FRONT**

**EKENA MILLWORK** 2300 WEST MAIN ST. CLARKSVILLE, TX 75426 TOLL FREE: 866-607-0453 WWW.EKENAMILLWORK.COM