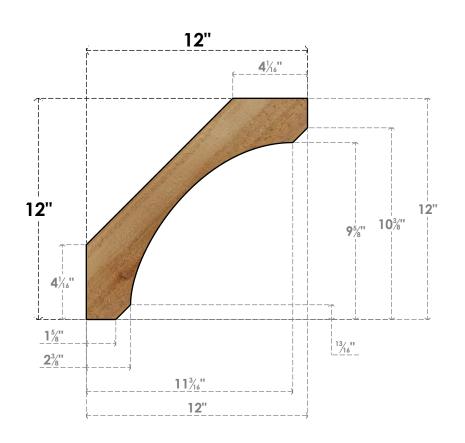

## BRC04X12X12LEC00RWR

4"W X 12"D X 12"H LEGACY ROUGH SAWN BRACE, WESTERN RED CEDAR

SIDE

## **FRONT**

**EKENA MILLWORK** 2300 WEST MAIN ST. CLARKSVILLE, TX 75426 TOLL FREE: 866-607-0453 WWW.EKENAMILLWORK.COM