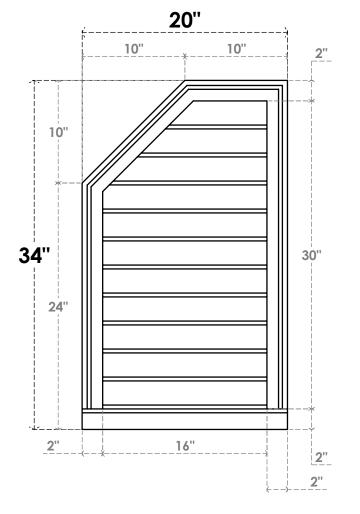

## GVPOL20X3403SN

20"W X 34"H HALF OCTAGON TOP LEFT SURFACE MOUNT PVC GABLE VENT: NON-FUNCTIONAL, W/ 2"W X 2"P BRICKMOULD SILL FRAME

**FRONT** 

SIDE

LOUVER HEIGHT: 2 3/4" LOUVER QTY: 11

EKENA MILLWORK 2300 WEST MAIN ST. CLARKSVILLE, TX 75426 TOLL FREE: 866-607-0453 WWW.EKENAMILLWORK.COM