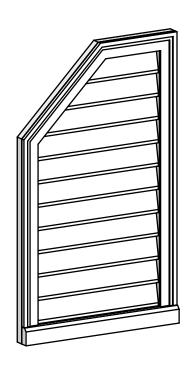

## GVPOL20X3403SN

20"W X 34"H HALF OCTAGON TOP LEFT SURFACE MOUNT PVC GABLE VENT: NON-FUNCTIONAL, W/ 2"W X 2"P BRICKMOULD SILL FRAME

**FRONT** 

SIDE

LOUVER HEIGHT: 2 3/4" LOUVER QTY: 11

EKENA MILLWORK 2300 WEST MAIN ST. CLARKSVILLE, TX 75426 TOLL FREE: 866-607-0453 WWW.EKENAMILLWORK.COM