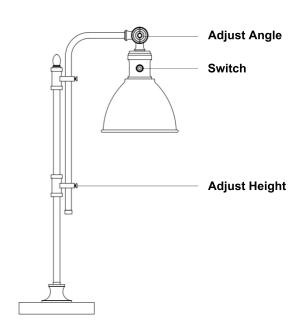

**HEIGHT: ADJUSTABLE** 

**SWTCH:** Rotary Socket Switch

If you found the lamp won't illuminated after wire installed and inserted a E26/E27 light bulb, please try to raise up theintemal metal contactor in the socket.please make sure the power was disconnected before operated.