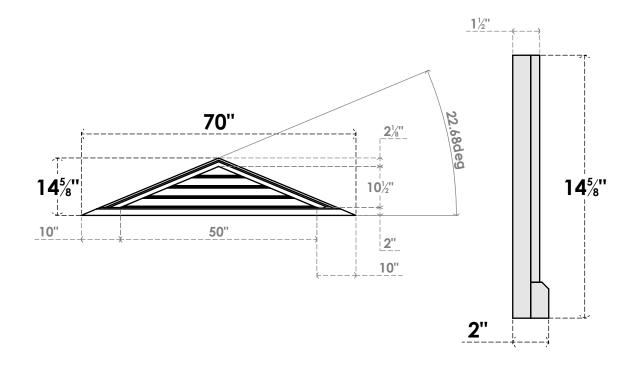

## GVPTR70X1503SF

70"W X 14-5/8"H TRIANGLE SURFACE MOUNT PVC GABLE VENT 5/12 PITCH: FUNCTIONAL, W/ 2"W X 2"P BRICKMOULD SILL FRAME

**VENTING AREA: 18.77 SQ IN** 

LOUVER HEIGHT: 2 5/8"

LOUVER QTY: 4

**FRONT** 

SIDE

1. INSTALLATION TO BE COMPLETED IN ACCORDANCE WITH MANUFACTURER'S SPECIFICATIONS. 2. DRAWING MAY NOT BE TO SCALE

3. THIS DRAWING IS INTENDED FOR DESIGN AND PLANNING PURPOSES ONLY.

4. ALL INFORMATION CONTAINED HEREIN WAS CURRENT AT THE TIME OF DEVELOPMENT BUT MUST BE REVIEWED AND APPROVED BY THE PRODUCT MANUFACTURER TO BE CONSIDERED ACCURATE.