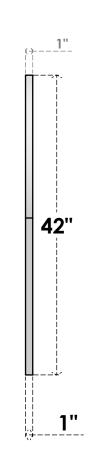

## GVPRT40X4201SF

40"W X 42"H ROUND TOP SURFACE MOUNT PVC GABLE VENT: FUNCTIONAL, W/ 3-1/2"W X 1"P STANDARD FRAME

**VENTING AREA: 92.58 SQ IN** 

LOUVER HEIGHT: 2 3/4"

LOUVER QTY: 13

**FRONT** 

SIDE

1. INSTALLATION TO BE COMPLETED IN ACCORDANCE WITH MANUFACTURER'S SPECIFICATIONS. 2. DRAWING MAY NOT BE TO SCALE