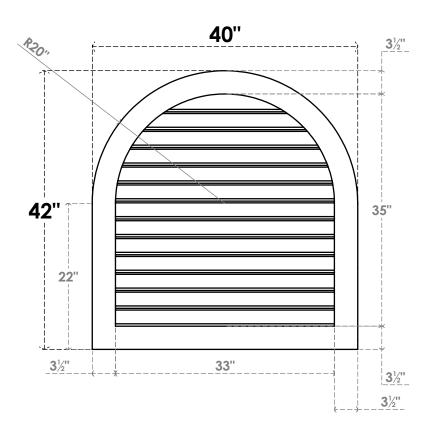

## GVPRT40X4201SF

40"W X 42"H ROUND TOP SURFACE MOUNT PVC GABLE VENT: FUNCTIONAL, W/ 3-1/2"W X 1"P STANDARD FRAME

**VENTING AREA: 92.58 SQ IN** 

LOUVER HEIGHT: 2 3/4"

LOUVER QTY: 13

**FRONT** 

SIDE

1. INSTALLATION TO BE COMPLETED IN ACCORDANCE WITH MANUFACTURER'S SPECIFICATIONS. 2. DRAWING MAY NOT BE TO SCALE