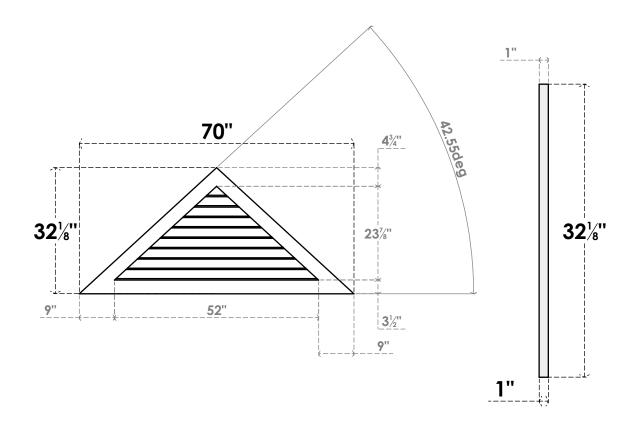

## GVPTR70X3201SN

70"W X 32-1/8"H TRIANGLE SURFACE MOUNT PVC GABLE VENT 11/12 PITCH: NON-FUNCTIONAL, W/ 3-1/2"W X 1"P STANDARD FRAME

**FRONT** SIDE LOUVER HEIGHT: 2 5/8"

LOUVER QTY: 9

1. INSTALLATION TO BE COMPLETED IN ACCORDANCE WITH MANUFACTURER'S SPECIFICATIONS. 2. DRAWING MAY NOT BE TO SCALE