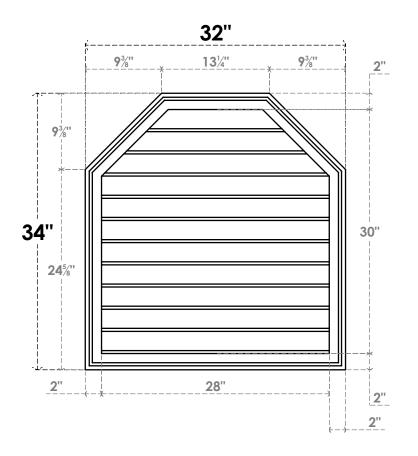

## GVPOT32X3402SN

32"W X 34"H OCTAGONAL TOP SURFACE MOUNT PVC GABLE VENT: NON-FUNCTIONAL, W/ 2"W X 1-1/2"P BRICKMOULD FRAME

LOUVER HEIGHT: 2 3/4"

LOUVER QTY: 11

**FRONT** 

SIDE

EKENA MILLWORK 2300 WEST MAIN ST. CLARKSVILLE, TX 75426 TOLL FREE: 866-607-0453 WWW.EKENAMILLWORK.COM