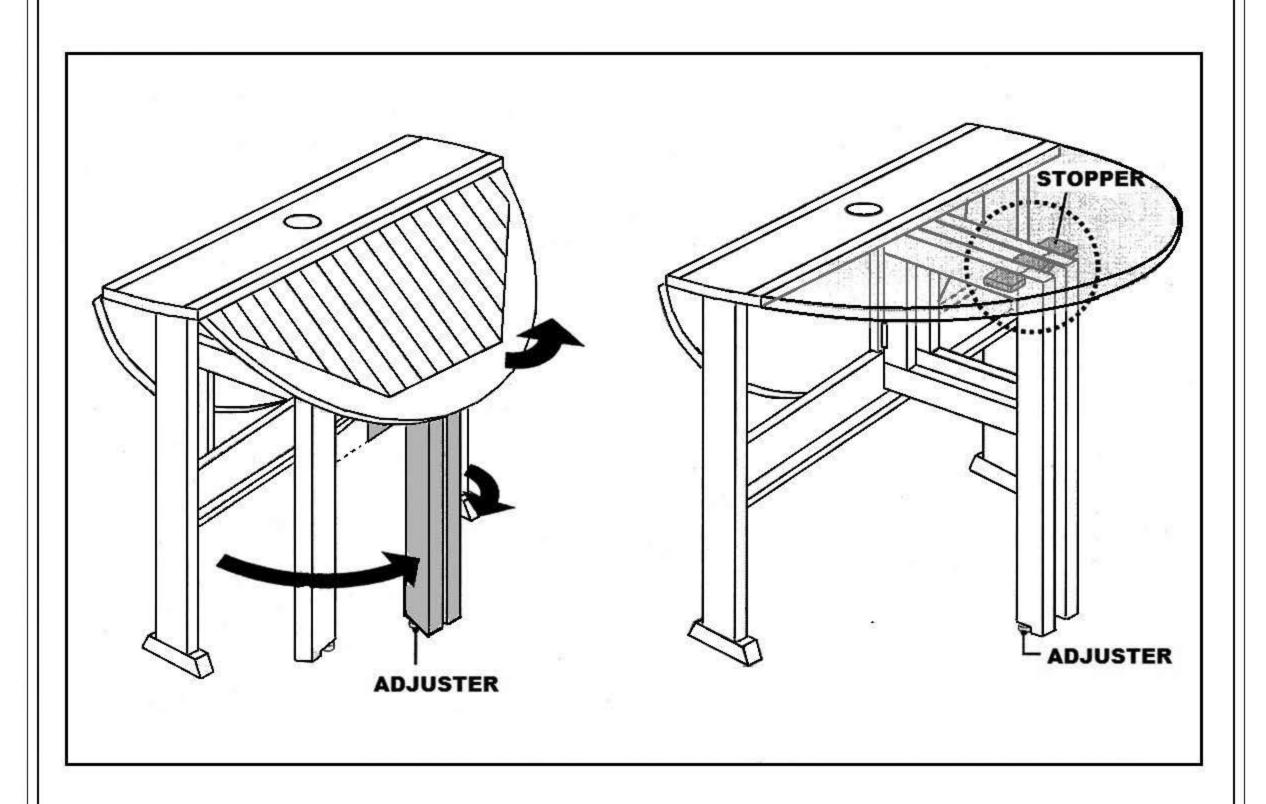

**NEED HELP?** For replacement requests or product inquiries, please contact our Customer Service Team by emailing us. Thank you for selecting!

## **Gateleg 90cm Round Table**









## **CARE INSTRUCTION:**

This Furniture was treated with teak oil at the factory. To maintain the original appearance, you need to treat with a suitable wood oil at least once a year. Left untreated, the wood will weather to a silvery grey.

As timber is a living product you may find that you need to periodically tighten any fittings.

Covering or stroring your furniture to protect it from ice and snow will keep it looking even better for even longer!