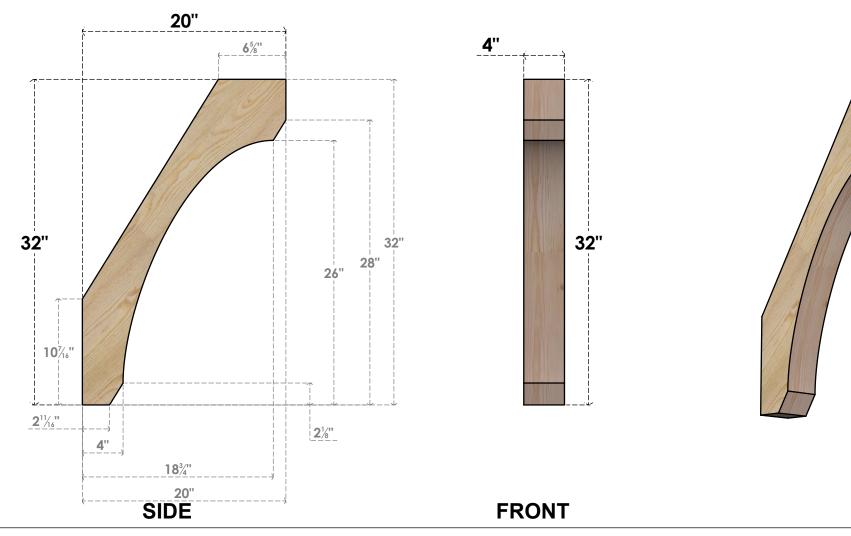

## BRC04X20X32LEC00RDF

4"W X 20"D X 32"H LEGACY ROUGH SAWN BRACE, DOUGLAS FIR

**EKENA MILLWORK** 2300 WEST MAIN ST. CLARKSVILLE, TX 75426 TOLL FREE: 866-607-0453 WWW.EKENAMILLWORK.COM