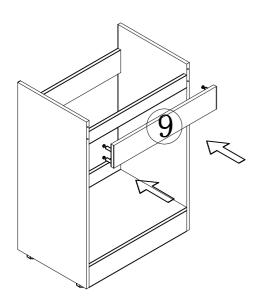

- 5 -

| STEP 7                                                                             |                                                               |
|------------------------------------------------------------------------------------|---------------------------------------------------------------|
|                                                                                    | 1.Install the hinge cup to the door panel with 4*16mm screws. |
|                                                                                    | 2.Install the hinge to the side<br>panel with 4*16mm screws.  |
|                                                                                    | 4.Adjust the door panel clearance.                            |
| 3.Install the hinge cup on<br>the door panel to the<br>hinge of the side<br>panel. | HARDWARE LIST<br>4*16mm screw Door hinge<br>F 24PCS E 24PCS   |
| STEP 8                                                                             |                                                               |
|                                                                                    | Install the door handle with<br>4*23handle screws.            |
|                                                                                    | HARDWARE LIST<br>4*23mm screw Door handle                     |
|                                                                                    | G S 4PCS H 2PCS                                               |
| - 6 -                                                                              |                                                               |