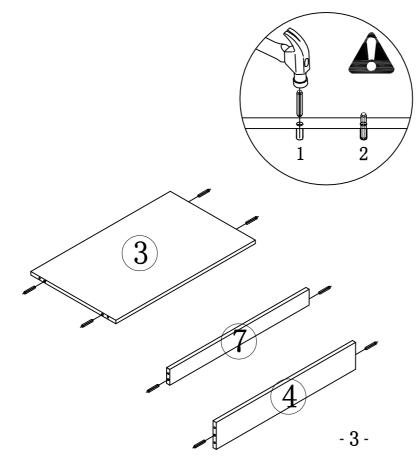

# STEP 3

1.Connect No. 3-4-5-6-7 panel to No.2 panel tightly with the three-in-one eccentric wheel.

2.Cover the mounting hole of the eccentric wheel with a three-in-one sticker.

| HARDWARE LIST                   |                         |  |  |  |  |
|---------------------------------|-------------------------|--|--|--|--|
| Three-in-one<br>eccentric wheel | Three-in-one<br>sticker |  |  |  |  |
| A 👼 9 PCS                       | C () 9 PCS              |  |  |  |  |

#### STEP 4

Connect No. 3-4-5-6-7 panel to No.2 panel tightly with the three-in-one eccentric wheel.

Cover the mounting hole of the eccentric wheel with a three-in-one sticker.