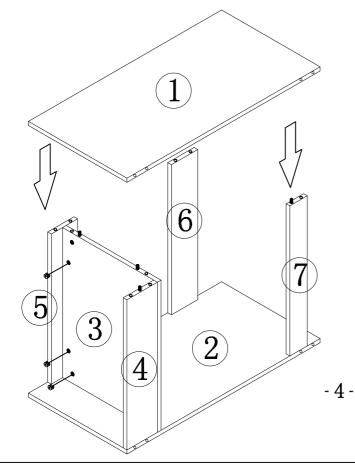

|                              | SEMBL                                                                                                                                      | ΥI                       | )            | AGRAM                                                     |     |                              |                                                                                                                                  |                     |        |                 |      |          |
|------------------------------|--------------------------------------------------------------------------------------------------------------------------------------------|--------------------------|--------------|-----------------------------------------------------------|-----|------------------------------|----------------------------------------------------------------------------------------------------------------------------------|---------------------|--------|-----------------|------|----------|
|                              |                                                                                                                                            |                          |              | 1                                                         | 3   |                              | 29                                                                                                                               |                     |        |                 |      |          |
|                              |                                                                                                                                            |                          |              |                                                           |     |                              |                                                                                                                                  |                     |        |                 |      |          |
|                              | RTS LIST                                                                                                                                   |                          |              |                                                           |     |                              | ARTS LIST                                                                                                                        |                     |        |                 |      |          |
| PA                           | RTS LIST                                                                                                                                   |                          |              |                                                           |     | HA                           | RDWARE LIST                                                                                                                      |                     |        | DEOODIC         |      |          |
| PA<br>NO                     | RTS LIST<br>DESCRIPTION                                                                                                                    |                          |              | DESCRIPTION                                               | QTY | HA                           | RDWARE LIST<br>DESCRIPTION                                                                                                       | QTY                 |        | DESCRIP         | TION | QTY      |
| PA<br>NO                     | RTS LIST                                                                                                                                   |                          |              | DESCRIPTION<br>Bottom outside<br>front panel              |     | HA                           | RDWARE LIST<br>DESCRIPTION                                                                                                       | <b>Q</b> ТҮ<br>28   |        | 4*23mm          | TION | QTY<br>4 |
| PA<br>NO                     | RTS LIST<br>DESCRIPTION<br>Left side<br>panel                                                                                              |                          |              | Bottom outside<br>front panel                             |     | HA<br>NO                     | RDWARE LIST<br>DESCRIPTION<br>Three-in-one<br>eccentric                                                                          |                     | G      | 4*23mm          |      |          |
| PA<br>NO                     | RTS LIST<br>DESCRIPTION<br>Left side<br>panel                                                                                              | ] 1                      | 8            | Bottom outside<br>front panel                             | 1   | HA<br>NO<br>A                | RDWARE LIST<br>DESCRIPTION<br>Three-in-one<br>eccentric<br>wheel<br>Three-in-one<br>connecting                                   | 28                  | G<br>H | 4*23mm<br>screw |      | 4        |
| PA<br>NO<br>①                | RTS LIST<br>DESCRIPTION<br>Left side<br>panel<br>Right side<br>panel<br>Bottom<br>panel                                                    | ] 1                      | 8<br>9       | Bottom outside<br>front panel<br>Upper front<br>end panel | 1   | HA<br>NO<br>A<br>B           | RDWARE LIST<br>DESCRIPTION<br>Three-in-one<br>eccentric<br>wheel<br>Three-in-one<br>connecting<br>rod                            | 28<br>28            | G<br>H | 4*23mm<br>screw |      | 4        |
| PA<br>NO<br>①<br>②<br>③      | RTS LIST<br>DESCRIPTION<br>Left side<br>panel<br>Right side<br>panel<br>Bottom<br>panel<br>Bottom<br>inside front                          | ] 1<br>] 1<br>> 1        | 8<br>9<br>10 | Bottom outside<br>front panel<br>Upper front<br>end panel | 1   | HA<br>NO<br>A<br>B<br>C      | RDWARE LIST<br>DESCRIPTION<br>Three-in-one<br>eccentric<br>wheel<br>Three-in-one<br>connecting<br>rod<br>Three-in-one<br>sticker | 28<br>28<br>28      | G<br>H | 4*23mm<br>screw |      | 4        |
| PA<br>NO<br>①<br>②<br>③<br>④ | RTS LIST<br>DESCRIPTION<br>Left side<br>panel<br>Right side<br>panel<br>Bottom<br>inside front<br>panel<br>Rottom<br>inside front<br>panel | ] 1<br>] 1<br>> 1<br>] 1 | 8<br>9<br>10 | Bottom outside<br>front panel<br>Upper front<br>end panel | 1   | HA<br>NO<br>A<br>B<br>C<br>D | RDWARE LIST<br>DESCRIPTION<br>Three-in-one<br>eccentric<br>wheel<br>Three-in-one<br>connecting<br>rod<br>Three-in-one<br>sticker | 28<br>28<br>28<br>8 | G      | 4*23mm<br>screw |      | 4        |

# STEP 3

1.Connect No. 3-4-5-6-7 panel to No.2 panel tightly with the three-in-one eccentric wheel.

2.Cover the mounting hole of the eccentric wheel with a three-in-one sticker.

| HARDWARE LIST                   |                         |  |  |  |  |
|---------------------------------|-------------------------|--|--|--|--|
| Three-in-one<br>eccentric wheel | Three-in-one<br>sticker |  |  |  |  |
| A 👼 9 PCS                       | C () 9 PCS              |  |  |  |  |

#### STEP 4

Connect No. 3-4-5-6-7 panel to No.2 panel tightly with the three-in-one eccentric wheel.

Cover the mounting hole of the eccentric wheel with a three-in-one sticker.

## STEP 5

**1.**Install No.6 panels with the three-in-one eccentric wheel tightly.

2.Cover the mounting hole of the eccentric wheel with a three-in-one sticker.

| HARDWARE LIST                               |                                      |  |  |  |
|---------------------------------------------|--------------------------------------|--|--|--|
| Three-in-one<br>eccentric wheel<br>A 😂 4PCS | Three-in-one<br>sticker<br>C () 4PCS |  |  |  |

### STEP 6

1.Install No.6 panels with the three-in-one eccentric wheel tightly.

2.Cover the mounting hole of the eccentric wheel with a three-in-one sticker.

| HARDWARE LIST                               |                                      |  |  |  |
|---------------------------------------------|--------------------------------------|--|--|--|
| Three-in-one<br>eccentric wheel<br>A 🔯 4PCS | Three-in-one<br>sticker<br>C () 4PCS |  |  |  |