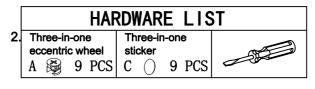

# STEP 3

1.Connect No. 3-4-5-6-7 panel to No.2 panel tightly with the three-in-one eccentric wheel.

2.Cover the mounting hole of the eccentric wheel with a three-in-one sticker.

| HARDWARE LIST                   |                         |  |  |  |  |
|---------------------------------|-------------------------|--|--|--|--|
| Three-in-one<br>eccentric wheel | Three-in-one<br>sticker |  |  |  |  |
| A 👼 9 PCS                       | C () 9 PCS              |  |  |  |  |