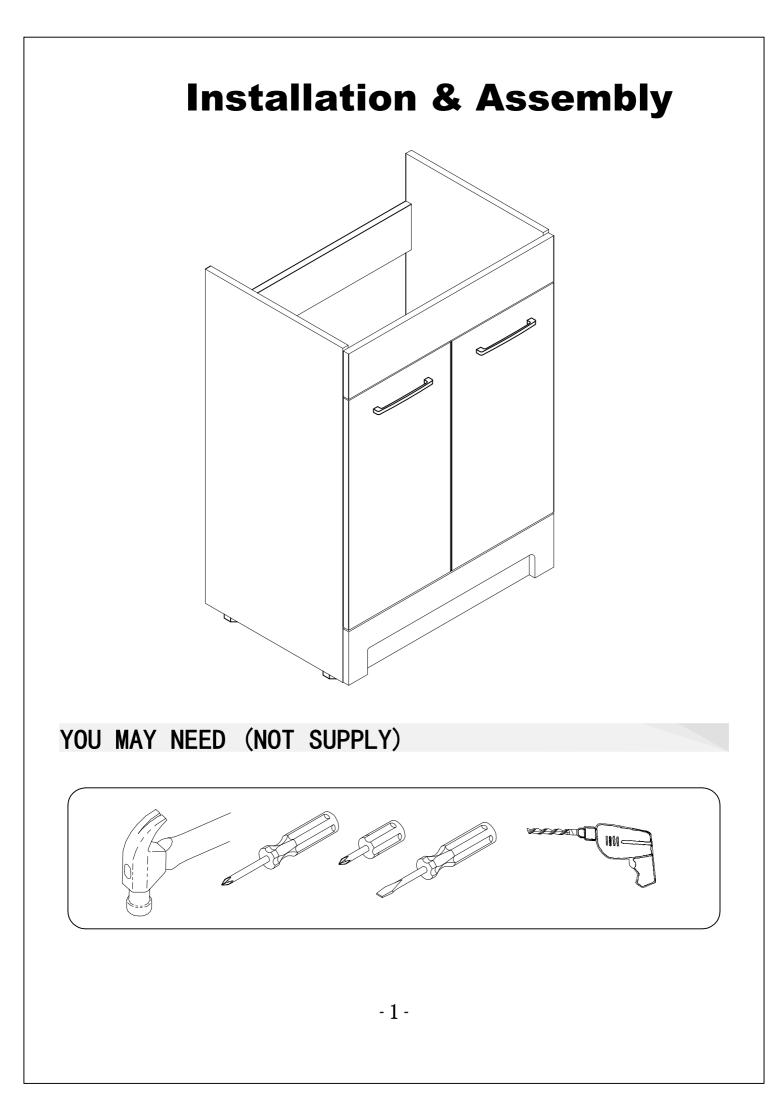

|                              | SEMBL                                                                                                                                      | ΥI                       | )            | AGRAM                                                     |     |                              |                                                                                                                                  |                     |        |                 |      |          |
|------------------------------|--------------------------------------------------------------------------------------------------------------------------------------------|--------------------------|--------------|-----------------------------------------------------------|-----|------------------------------|----------------------------------------------------------------------------------------------------------------------------------|---------------------|--------|-----------------|------|----------|
|                              |                                                                                                                                            |                          |              | 1                                                         | 3   |                              | 29                                                                                                                               |                     |        |                 |      |          |
|                              |                                                                                                                                            |                          |              |                                                           |     |                              |                                                                                                                                  |                     |        |                 |      |          |
|                              | RTS LIST                                                                                                                                   |                          |              |                                                           |     |                              | ARTS LIST                                                                                                                        |                     |        |                 |      |          |
| PA                           | RTS LIST                                                                                                                                   |                          |              |                                                           |     | HA                           | RDWARE LIST                                                                                                                      |                     |        | DEOODIC         |      |          |
| PA<br>NO                     | RTS LIST<br>DESCRIPTION                                                                                                                    |                          |              | DESCRIPTION                                               | QTY | HA                           | RDWARE LIST<br>DESCRIPTION                                                                                                       | QTY                 |        | DESCRIP         | TION | QTY      |
| PA<br>NO                     | RTS LIST                                                                                                                                   |                          |              | DESCRIPTION<br>Bottom outside<br>front panel              |     | HA                           | RDWARE LIST<br>DESCRIPTION                                                                                                       | <b>Q</b> ТҮ<br>28   |        | 4*23mm          | TION | QTY<br>4 |
| PA<br>NO                     | RTS LIST<br>DESCRIPTION<br>Left side<br>panel                                                                                              |                          |              | Bottom outside<br>front panel                             |     | HA<br>NO                     | RDWARE LIST<br>DESCRIPTION<br>Three-in-one<br>eccentric                                                                          |                     | G      | 4*23mm          |      |          |
| PA<br>NO                     | RTS LIST<br>DESCRIPTION<br>Left side<br>panel                                                                                              | ] 1                      | 8            | Bottom outside<br>front panel                             | 1   | HA<br>NO<br>A                | RDWARE LIST<br>DESCRIPTION<br>Three-in-one<br>eccentric<br>wheel<br>Three-in-one<br>connecting                                   | 28                  | G<br>H | 4*23mm<br>screw |      | 4        |
| PA<br>NO<br>①                | RTS LIST<br>DESCRIPTION<br>Left side<br>panel<br>Right side<br>panel<br>Bottom<br>panel                                                    | ] 1                      | 8<br>9       | Bottom outside<br>front panel<br>Upper front<br>end panel | 1   | HA<br>NO<br>A<br>B           | RDWARE LIST<br>DESCRIPTION<br>Three-in-one<br>eccentric<br>wheel<br>Three-in-one<br>connecting<br>rod                            | 28<br>28            | G<br>H | 4*23mm<br>screw |      | 4        |
| PA<br>NO<br>①<br>②<br>③      | RTS LIST<br>DESCRIPTION<br>Left side<br>panel<br>Right side<br>panel<br>Bottom<br>panel<br>Bottom<br>inside front                          | ] 1<br>] 1<br>> 1        | 8<br>9<br>10 | Bottom outside<br>front panel<br>Upper front<br>end panel | 1   | HA<br>NO<br>A<br>B<br>C      | RDWARE LIST<br>DESCRIPTION<br>Three-in-one<br>eccentric<br>wheel<br>Three-in-one<br>connecting<br>rod<br>Three-in-one<br>sticker | 28<br>28<br>28      | G<br>H | 4*23mm<br>screw |      | 4        |
| PA<br>NO<br>①<br>②<br>③<br>④ | RTS LIST<br>DESCRIPTION<br>Left side<br>panel<br>Right side<br>panel<br>Bottom<br>inside front<br>panel<br>Rottom<br>inside front<br>panel | ] 1<br>] 1<br>> 1<br>] 1 | 8<br>9<br>10 | Bottom outside<br>front panel<br>Upper front<br>end panel | 1   | HA<br>NO<br>A<br>B<br>C<br>D | RDWARE LIST<br>DESCRIPTION<br>Three-in-one<br>eccentric<br>wheel<br>Three-in-one<br>connecting<br>rod<br>Three-in-one<br>sticker | 28<br>28<br>28<br>8 | G      | 4*23mm<br>screw |      | 4        |