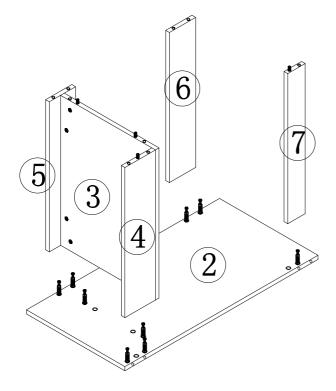

# STEP 3

1.Connect No. 3-4-5-6-7 panel to No.2 panel tightly with the three-in-one eccentric wheel.

2.Cover the mounting hole of the eccentric wheel with a three-in-one sticker.

| HARDWARE LIST                   |                         |  |  |  |  |
|---------------------------------|-------------------------|--|--|--|--|
| Three-in-one<br>eccentric wheel | Three-in-one<br>sticker |  |  |  |  |
| A 👼 9 PCS                       | C () 9 PCS              |  |  |  |  |

#### STEP 4

Connect No. 3-4-5-6-7 panel to No.2 panel tightly with the three-in-one eccentric wheel.

Cover the mounting hole of the eccentric wheel with a three-in-one sticker.