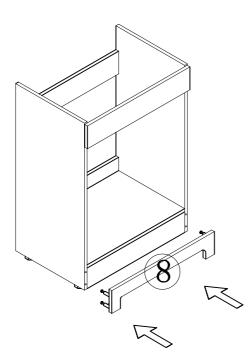

- 5 -

| STEP 7                                                                             |                                                               |
|------------------------------------------------------------------------------------|---------------------------------------------------------------|
|                                                                                    | 1.Install the hinge cup to the door panel with 4*16mm screws. |
|                                                                                    | 2.Install the hinge to the side<br>panel with 4*16mm screws.  |
|                                                                                    | 4.Adjust the door panel clearance.                            |
| 3.Install the hinge cup on<br>the door panel to the<br>hinge of the side<br>panel. | HARDWARE LIST<br>4*16mm screw Door hinge<br>F 24PCS E 24PCS   |
| STEP 8                                                                             |                                                               |
|                                                                                    | Install the door handle with<br>4*23handle screws.            |
|                                                                                    | HARDWARE LIST<br>4*23mm screw Door handle                     |
|                                                                                    | G S 4PCS H 2PCS                                               |
| - 6 -                                                                              |                                                               |