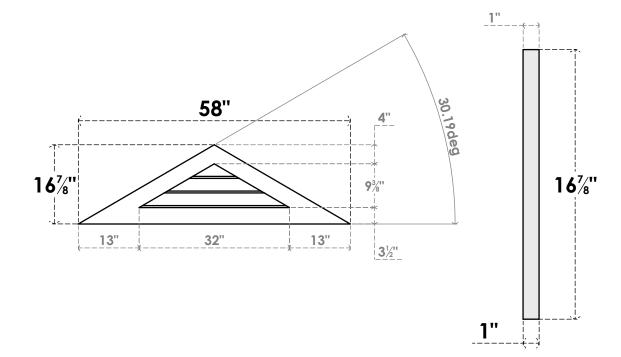

## GVPTR58X1701SN

58"W X 16-7/8"H TRIANGLE SURFACE MOUNT PVC GABLE VENT 7/12 PITCH: NON-FUNCTIONAL, W/ 3-1/2"W X 1"P STANDARD FRAME

**FRONT** 

SIDE

LOUVER HEIGHT: 3 1/8" LOUVER QTY: 3

1. INSTALLATION TO BE COMPLETED IN ACCORDANCE WITH MANUFACTURER'S SPECIFICATIONS. 2. DRAWING MAY NOT BE TO SCALE