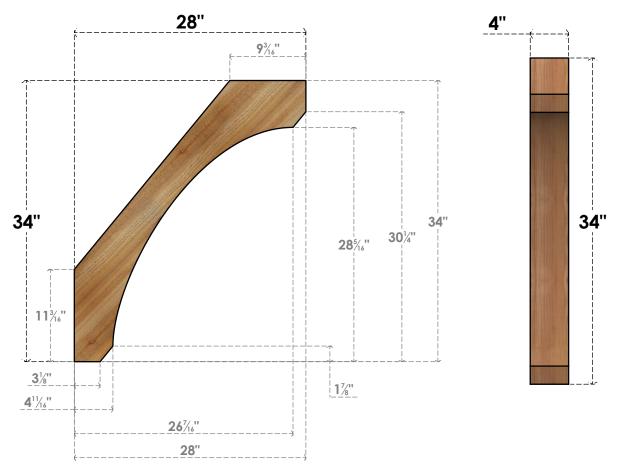

## BRC04X28X34LEC00RWR

4"W X 28"D X 34"H LEGACY ROUGH SAWN BRACE, WESTERN RED CEDAR

SIDE **FRONT** 

**EKENA MILLWORK** 2300 WEST MAIN ST. CLARKSVILLE, TX 75426 TOLL FREE: 866-607-0453 WWW.EKENAMILLWORK.COM