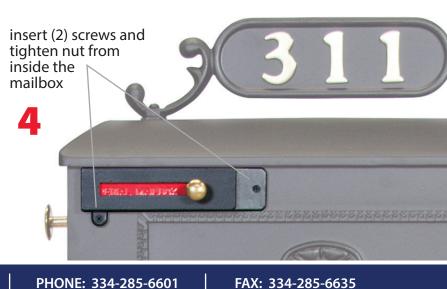

## **Assembling Flag & Knob:**

- Insert the flag into the back of the housing so that the threaded screw (on the flag) goes though the slot in the housing.
- Thread the brass knob onto the screw (on the flag) being careful not to overtighten.
- Align the holes (2) of the flag housing with the corresponding holes on the mailbox.
- Insert the two screws and thread the nuts onto them from inside the mailbox. Using a small wrench or pliers and a phillips head screwdriver, tighten the bolts.