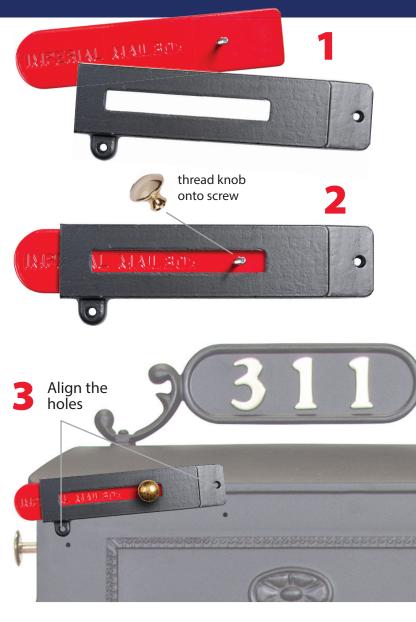

## **Assembling Flag & Knob:**

- Insert the flag into the back of the housing so that the threaded screw (on the flag) goes though the slot in the housing.
- Thread the brass knob onto the screw (on the flag) being careful not to overtighten.
- Align the holes (2) of the flag housing with the corresponding holes on the mailbox.
- Insert the two screws and thread the nuts onto them from inside the mailbox. Using a small wrench or pliers and a phillips head screwdriver, tighten the bolts.