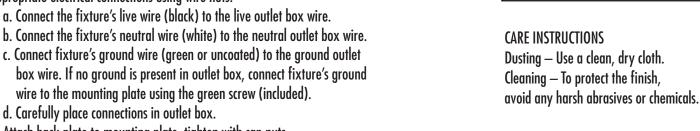

## LAMP INSTALLATION AND ASSEMBLY

- 1. Shut off power to the outlet box. (fig. A)
- 2. Attach the mounting plate to the outlet box, secure with outlet box screws. Use additional anchors and wood screws for mounting (included), 3. Make appropriate electrical connections using wire nuts:

  - box wire. If no ground is present in outlet box, connect fixture's ground wire to the mounting plate using the green screw (included).
  - d. Carefully place connections in outlet box.
- 4. Attach back plate to mounting plate, tighten with cap nuts.