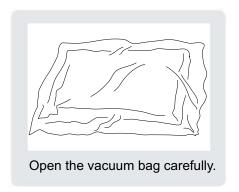

Your cushions come vacuum packed and sealed for shipping. To restore the cushion's original shape, follow the steps below.

After packing up, place them in somewhere dry and ventilated. After about 72-96 hours. It can be restored to the best use condition.