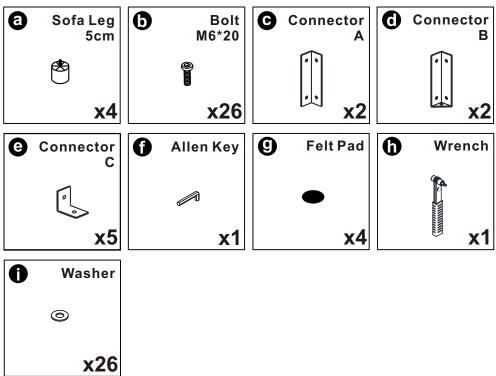

#### HARDWARE PART

| <b>a</b>  | <b>*</b> | Sofa Leg 5cm | <b>x4</b>  |
|-----------|----------|--------------|------------|
| 0         | T        | Bolt M6*20   | x26        |
| 0         |          | Connector A  | <b>x2</b>  |
| 0         |          | Connector B  | <b>x2</b>  |
| <b>e</b>  |          | Connector C  | <b>x</b> 5 |
| O         |          | Allen Key    | x1         |
| <b>(9</b> | •        | Felt Pad     | <b>x4</b>  |
| 0         | Ì        | Wrench       | x1         |
| 0         | 0        | Washer       | x26        |

# **Hardware parts**