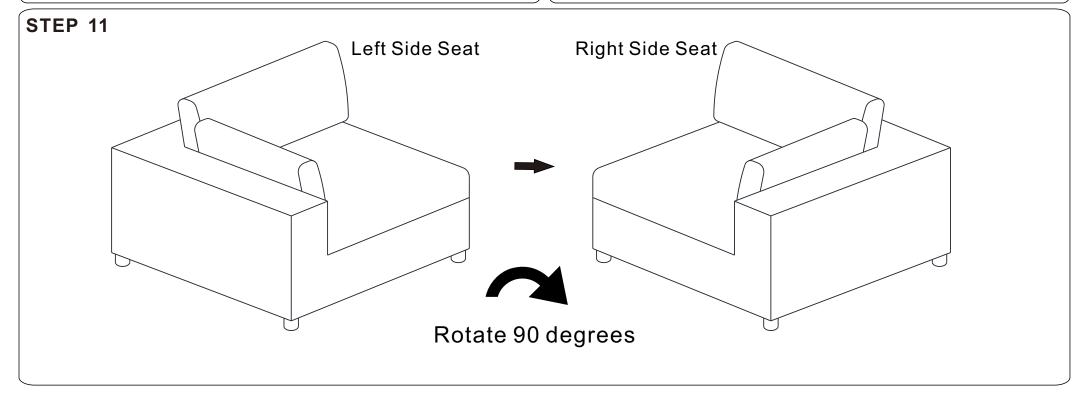

# SIDE SEAT

#### **SOFA PART**

| A                   |            | Back Frame   | <b>x</b> 1 |
|---------------------|------------|--------------|------------|
| B                   | $\Diamond$ | Seat Frame   | <b>x1</b>  |
| <b>©</b>            |            | Side Bezel   | <b>x1</b>  |
| <b>D</b>            |            | Armrest      | <b>x1</b>  |
| E                   |            | Slipcover    | <b>x</b> 1 |
| <b>(F</b> )         |            | Seat Cushion | <b>x1</b>  |
| G                   |            | Back Cushion | <b>x1</b>  |
| $oldsymbol{\Theta}$ |            | Throw Pillow | <b>x1</b>  |