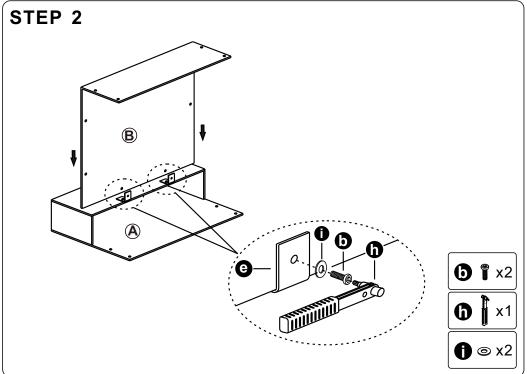

#### **SOFA PART**

| A                   |            | Back Frame   | <b>x</b> 1 |
|---------------------|------------|--------------|------------|
| B                   | $\Diamond$ | Seat Frame   | <b>x1</b>  |
| <b>©</b>            |            | Side Bezel   | <b>x1</b>  |
| <b>D</b>            |            | Armrest      | <b>x1</b>  |
| E                   |            | Slipcover    | <b>x</b> 1 |
| <b>(F</b> )         |            | Seat Cushion | <b>x1</b>  |
| G                   |            | Back Cushion | <b>x1</b>  |
| $oldsymbol{\Theta}$ |            | Throw Pillow | <b>x1</b>  |

#### HARDWARE PART

| <b>a</b>  | <b>*</b> | Sofa Leg 5cm | <b>x4</b>  |
|-----------|----------|--------------|------------|
| 0         | T        | Bolt M6*20   | x26        |
| 0         |          | Connector A  | <b>x2</b>  |
| 0         |          | Connector B  | <b>x2</b>  |
| <b>e</b>  |          | Connector C  | <b>x</b> 5 |
| O         |          | Allen Key    | x1         |
| <b>(9</b> | •        | Felt Pad     | <b>x4</b>  |
| 0         | Ì        | Wrench       | x1         |
| 0         | 0        | Washer       | x26        |