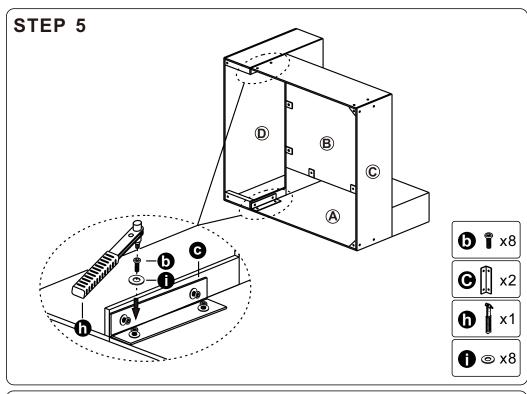

|
|          |            |              |            |
|          |            |              |            |
|          |            |              |            |

#### HARDWARE PART

| <b>a</b> | •        | Sofa Leg 5cm | <b>x4</b> |
|----------|----------|--------------|-----------|
| 6        | 1        | Bolt M6*20   | x32       |
| Θ        |          | Connector A  | <b>x4</b> |
| 0        |          | Connector B  | <b>x8</b> |
| <b>9</b> | <b>©</b> | Washer       | x32       |
| 0        |          | Allen Key    | <b>x1</b> |
| 0        | •        | Felt Pad     | <b>x4</b> |
|          |          |              |           |
|          |          |              |           |



# **Hardware parts**



# Main structure accessories



The usage pattern of component h.