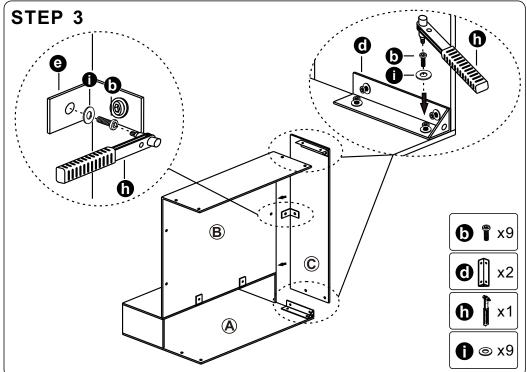

#### **SOFA PART**

| A                   |            | Back Frame   | <b>x</b> 1 |
|---------------------|------------|--------------|------------|
| B                   | $\Diamond$ | Seat Frame   | <b>x1</b>  |
| <b>©</b>            |            | Side Bezel   | <b>x1</b>  |
| <b>D</b>            |            | Armrest      | <b>x1</b>  |
| E                   |            | Slipcover    | <b>x</b> 1 |
| <b>(F</b> )         |            | Seat Cushion | <b>x1</b>  |
| G                   |            | Back Cushion | <b>x1</b>  |
| $oldsymbol{\Theta}$ |            | Throw Pillow | <b>x1</b>  |

#### HARDWARE PART

| <b>a</b>  | <b>*</b> | Sofa Leg 5cm | <b>x4</b>  |
|-----------|----------|--------------|------------|
| 0         | T        | Bolt M6*20   | x26        |
| 0         |          | Connector A  | <b>x2</b>  |
| 0         |          | Connector B  | <b>x2</b>  |
| <b>e</b>  |          | Connector C  | <b>x</b> 5 |
| O         |          | Allen Key    | x1         |
| <b>(9</b> | •        | Felt Pad     | <b>x4</b>  |
| 0         | Ì        | Wrench       | x1         |
| 0         | 0        | Washer       | x26        |