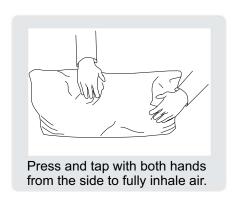

Your cushions come vacuum packed and sealed for shipping. To restore the cushion's original shape, follow the steps below.

After packing up, place them in somewhere dry and ventilated. After about 72-96 hours. It can be restored to the best use condition.