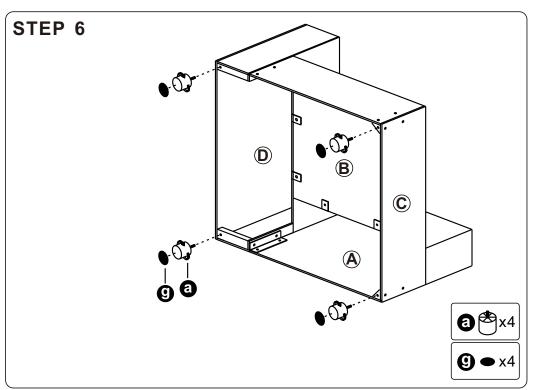

|          |            |              |            |
|          |            |              |            |
|          |            |              |            |

#### HARDWARE PART

| <b>a</b> | •        | Sofa Leg 5cm | <b>x4</b> |
|----------|----------|--------------|-----------|
| 6        | 1        | Bolt M6*20   | x32       |
| Θ        |          | Connector A  | <b>x4</b> |
| 0        |          | Connector B  | <b>x8</b> |
| <b>9</b> | <b>©</b> | Washer       | x32       |
| 0        |          | Allen Key    | <b>x1</b> |
| 0        | •        | Felt Pad     | <b>x4</b> |
|          |          |              |           |
|          |          |              |           |



# **Hardware parts**



# Main structure accessories



The usage pattern of component h.