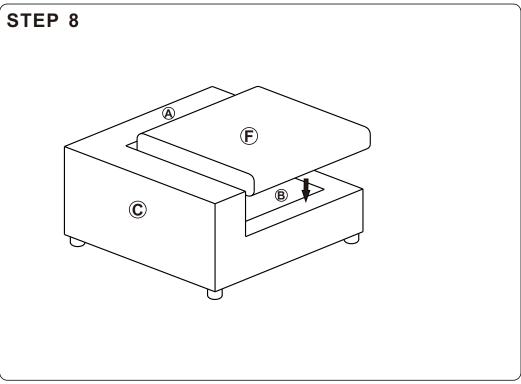

# SIDE SEAT

#### **SOFA PART**

| A                   |            | Back Frame   | <b>x</b> 1 |
|---------------------|------------|--------------|------------|
| B                   | $\Diamond$ | Seat Frame   | <b>x1</b>  |
| <b>©</b>            |            | Side Bezel   | <b>x1</b>  |
| <b>D</b>            |            | Armrest      | <b>x1</b>  |
| E                   |            | Slipcover    | <b>x</b> 1 |
| <b>(F</b> )         |            | Seat Cushion | <b>x1</b>  |
| G                   |            | Back Cushion | <b>x1</b>  |
| $oldsymbol{\Theta}$ |            | Throw Pillow | <b>x1</b>  |