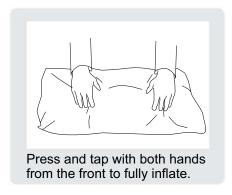

Your cushions come vacuum packed and sealed for shipping. To restore the cushion's original shape, follow the steps below.

After packing up, place them in somewhere dry and ventilated. After about 72-96 hours. It can be restored to the best use condition.