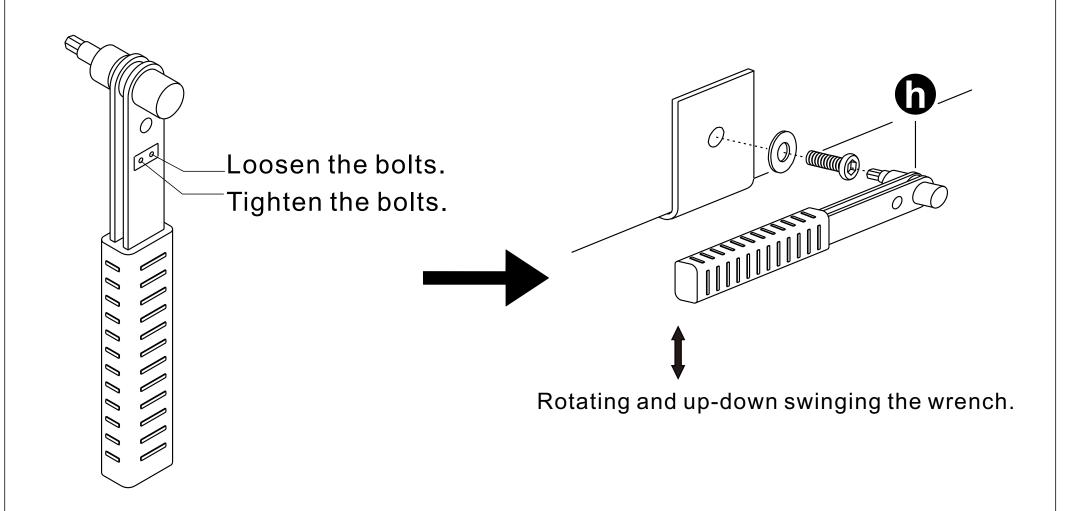

<b>x</b> 1 |
|          |            |              |            |
|          |            |              |            |
|          |            |              |            |

#### HARDWARE PART

| <b>a</b> | •        | Sofa Leg 5cm | <b>x4</b> |
|----------|----------|--------------|-----------|
| 6        | 1        | Bolt M6*20   | x32       |
| Θ        |          | Connector A  | <b>x4</b> |
| 0        |          | Connector B  | <b>x8</b> |
| <b>9</b> | <b>©</b> | Washer       | x32       |
| 0        |          | Allen Key    | <b>x1</b> |
| 0        | •        | Felt Pad     | <b>x4</b> |
|          |          |              |           |
|          |          |              |           |



# **Hardware parts**



# Main structure accessories



The usage pattern of component h.