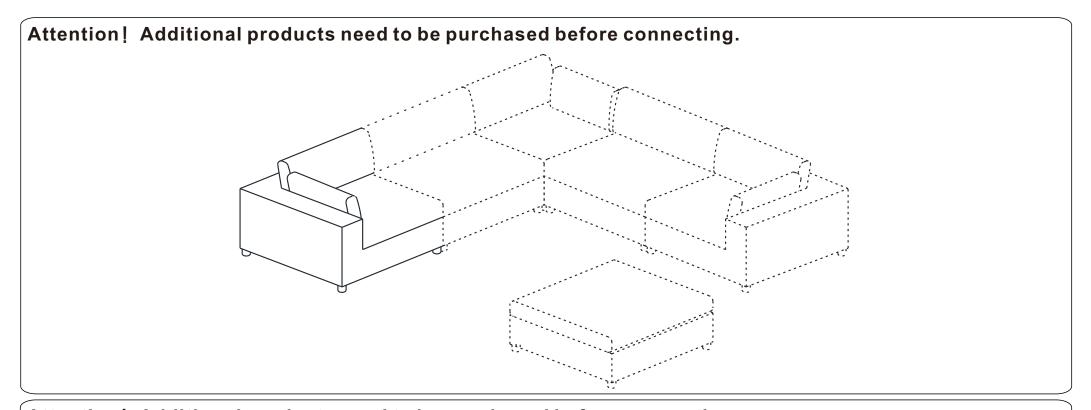

|            |              |            |
|          |            |              |            |
|          |            |              |            |

#### HARDWARE PART

| <b>a</b> | •        | Sofa Leg 5cm | <b>x4</b> |
|----------|----------|--------------|-----------|
| 6        | 1        | Bolt M6*20   | x32       |
| Θ        |          | Connector A  | <b>x4</b> |
| 0        |          | Connector B  | <b>x8</b> |
| <b>9</b> | <b>©</b> | Washer       | x32       |
| 0        |          | Allen Key    | <b>x1</b> |
| 0        | •        | Felt Pad     | <b>x4</b> |
|          |          |              |           |
|          |          |              |           |



# **Hardware parts**



# Main structure accessories



The usage pattern of component h.