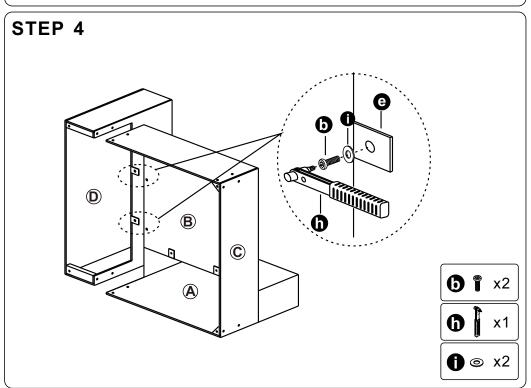

1 |
|          |            |              |            |
|          |            |              |            |
|          |            |              |            |

#### HARDWARE PART

| <b>a</b> | •        | Sofa Leg 5cm | <b>x4</b> |
|----------|----------|--------------|-----------|
| 6        | 1        | Bolt M6*20   | x32       |
| Θ        |          | Connector A  | <b>x4</b> |
| 0        |          | Connector B  | <b>x8</b> |
| <b>9</b> | <b>©</b> | Washer       | x32       |
| 0        |          | Allen Key    | <b>x1</b> |
| 0        | •        | Felt Pad     | <b>x4</b> |
|          |          |              |           |
|          |          |              |           |



# **Hardware parts**



# Main structure accessories



The usage pattern of component h.