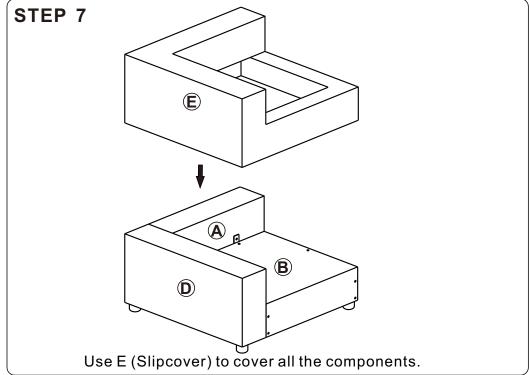

|            |              |            |
|          |            |              |            |
|          |            |              |            |

#### HARDWARE PART

| <b>a</b> | •        | Sofa Leg 5cm | <b>x4</b> |
|----------|----------|--------------|-----------|
| 6        | 1        | Bolt M6*20   | x32       |
| Θ        |          | Connector A  | <b>x4</b> |
| 0        |          | Connector B  | <b>x8</b> |
| <b>9</b> | <b>©</b> | Washer       | x32       |
| 0        |          | Allen Key    | <b>x1</b> |
| 0        | •        | Felt Pad     | <b>x4</b> |
|          |          |              |           |
|          |          |              |           |



# **Hardware parts**



# Main structure accessories



The usage pattern of component h.