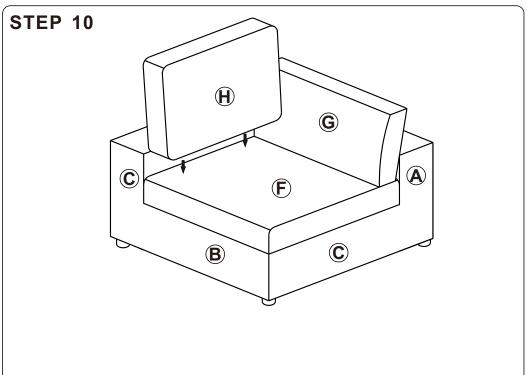

# SIDE SEAT

#### **SOFA PART**

| A                   |            | Back Frame   | <b>x</b> 1 |
|---------------------|------------|--------------|------------|
| B                   | $\Diamond$ | Seat Frame   | <b>x1</b>  |
| <b>©</b>            |            | Side Bezel   | <b>x1</b>  |
| <b>D</b>            |            | Armrest      | <b>x1</b>  |
| E                   |            | Slipcover    | <b>x</b> 1 |
| <b>(F</b> )         |            | Seat Cushion | <b>x1</b>  |
| G                   |            | Back Cushion | <b>x1</b>  |
| $oldsymbol{\Theta}$ |            | Throw Pillow | <b>x1</b>  |