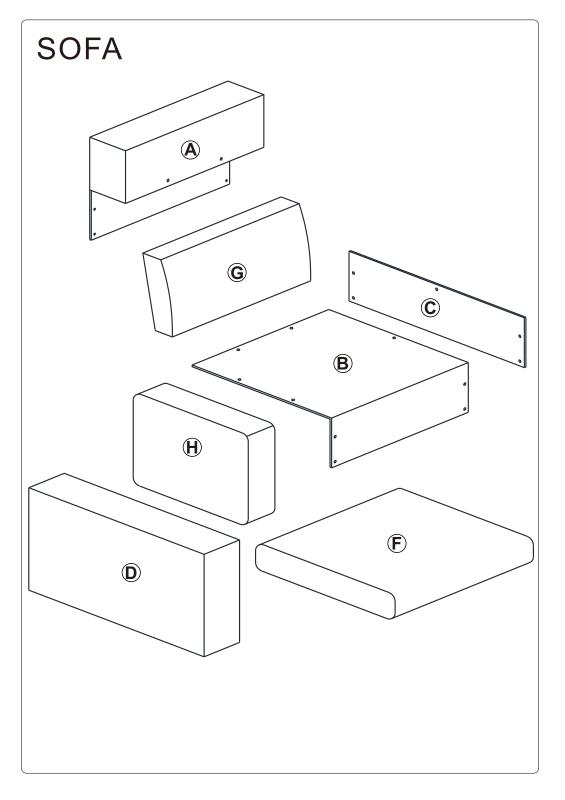

# SIDE SEAT

#### **SOFA PART**

| A                   |            | Back Frame   | <b>x</b> 1 |
|---------------------|------------|--------------|------------|
| B                   | $\Diamond$ | Seat Frame   | <b>x1</b>  |
| <b>©</b>            |            | Side Bezel   | <b>x1</b>  |
| <b>D</b>            |            | Armrest      | <b>x1</b>  |
| E                   |            | Slipcover    | <b>x</b> 1 |
| <b>(F</b> )         |            | Seat Cushion | <b>x1</b>  |
| G                   |            | Back Cushion | <b>x1</b>  |
| $oldsymbol{\Theta}$ |            | Throw Pillow | <b>x1</b>  |