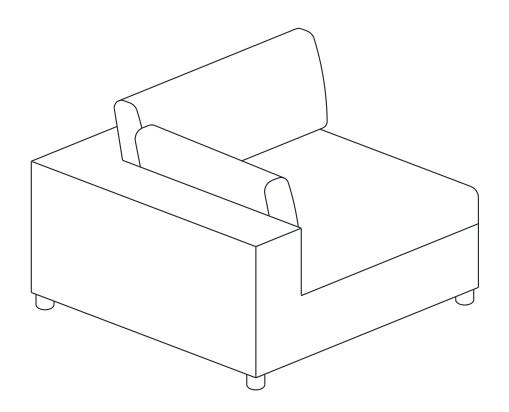

# SIDE SEAT

#### **SOFA PART**

| A                   |            | Back Frame   | <b>x</b> 1 |
|---------------------|------------|--------------|------------|
| B                   | $\Diamond$ | Seat Frame   | <b>x1</b>  |
| <b>©</b>            |            | Side Bezel   | <b>x1</b>  |
| <b>D</b>            |            | Armrest      | <b>x1</b>  |
| E                   |            | Slipcover    | <b>x</b> 1 |
| <b>(F</b> )         |            | Seat Cushion | <b>x1</b>  |
| G                   |            | Back Cushion | <b>x1</b>  |
| $oldsymbol{\Theta}$ |            | Throw Pillow | <b>x1</b>  |