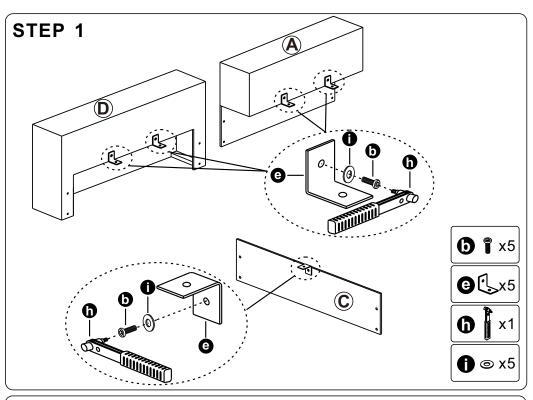

#### **SOFA PART**

| A                   |            | Back Frame   | <b>x</b> 1 |
|---------------------|------------|--------------|------------|
| B                   | $\Diamond$ | Seat Frame   | <b>x1</b>  |
| <b>©</b>            |            | Side Bezel   | <b>x1</b>  |
| <b>D</b>            |            | Armrest      | <b>x1</b>  |
| E                   |            | Slipcover    | <b>x</b> 1 |
| <b>(F</b> )         |            | Seat Cushion | <b>x1</b>  |
| G                   |            | Back Cushion | <b>x1</b>  |
| $oldsymbol{\Theta}$ |            | Throw Pillow | <b>x1</b>  |

#### HARDWARE PART

| <b>a</b>  | <b>*</b> | Sofa Leg 5cm | <b>x4</b>  |
|-----------|----------|--------------|------------|
| 0         | T        | Bolt M6*20   | x26        |
| 0         |          | Connector A  | <b>x2</b>  |
| 0         |          | Connector B  | <b>x2</b>  |
| <b>e</b>  |          | Connector C  | <b>x</b> 5 |
| O         |          | Allen Key    | x1         |
| <b>(9</b> | •        | Felt Pad     | <b>x4</b>  |
| 0         | Ì        | Wrench       | x1         |
| 0         | 0        | Washer       | x26        |