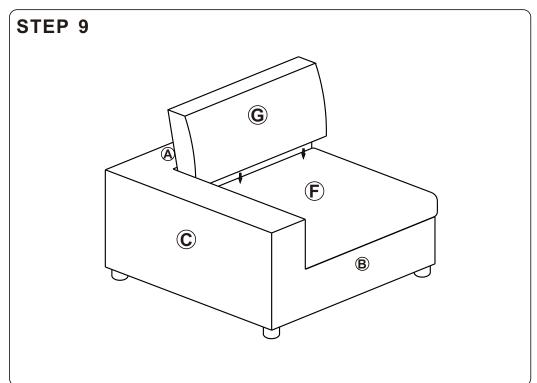

# SIDE SEAT

#### **SOFA PART**

| A                   |            | Back Frame   | <b>x</b> 1 |
|---------------------|------------|--------------|------------|
| B                   | $\Diamond$ | Seat Frame   | <b>x1</b>  |
| <b>©</b>            |            | Side Bezel   | <b>x1</b>  |
| <b>D</b>            |            | Armrest      | <b>x1</b>  |
| E                   |            | Slipcover    | <b>x</b> 1 |
| <b>(F</b> )         |            | Seat Cushion | <b>x1</b>  |
| G                   |            | Back Cushion | <b>x1</b>  |
| $oldsymbol{\Theta}$ |            | Throw Pillow | <b>x1</b>  |