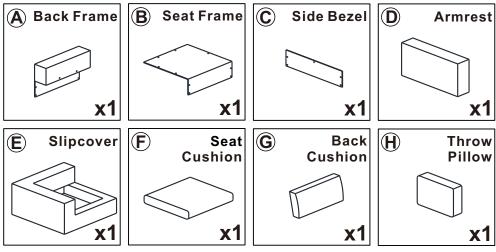

#### **SOFA PART**

| A                   |            | Back Frame   | <b>x</b> 1 |
|---------------------|------------|--------------|------------|
| B                   | $\Diamond$ | Seat Frame   | <b>x1</b>  |
| <b>©</b>            |            | Side Bezel   | <b>x1</b>  |
| <b>D</b>            |            | Armrest      | <b>x1</b>  |
| E                   |            | Slipcover    | <b>x</b> 1 |
| <b>(F</b> )         |            | Seat Cushion | <b>x1</b>  |
| G                   |            | Back Cushion | <b>x1</b>  |
| $oldsymbol{\Theta}$ |            | Throw Pillow | <b>x1</b>  |