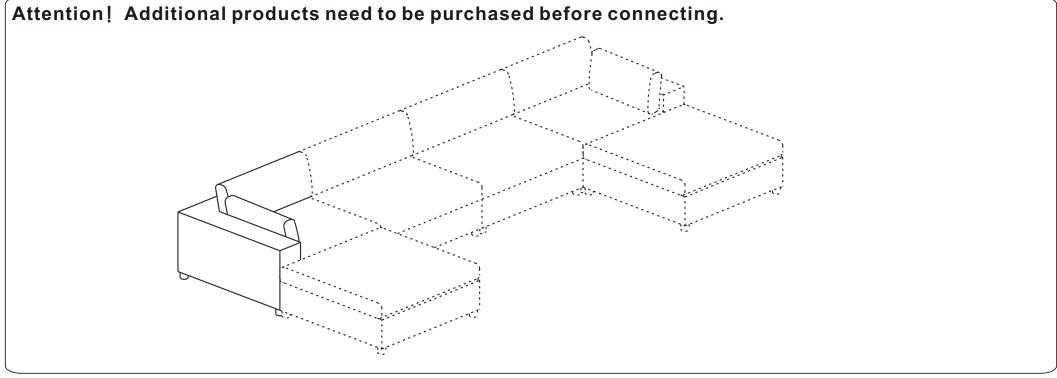

|              |            |
|          |            |              |            |
|          |            |              |            |

#### HARDWARE PART

| <b>a</b> | •        | Sofa Leg 5cm | <b>x4</b> |
|----------|----------|--------------|-----------|
| 6        | 1        | Bolt M6*20   | x32       |
| Θ        |          | Connector A  | <b>x4</b> |
| 0        |          | Connector B  | <b>x8</b> |
| <b>9</b> | <b>©</b> | Washer       | x32       |
| 0        |          | Allen Key    | <b>x1</b> |
| 0        | •        | Felt Pad     | <b>x4</b> |
|          |          |              |           |
|          |          |              |           |



# **Hardware parts**



# Main structure accessories



The usage pattern of component h.