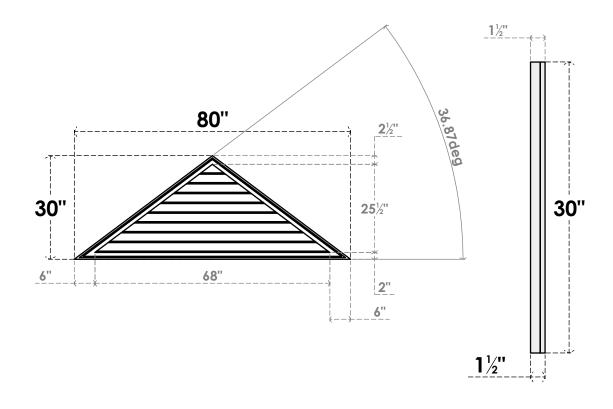

## GVPTR80X3002SN

80"W X 30"H TRIANGLE SURFACE MOUNT PVC GABLE VENT 9/12 PITCH: NON-FUNCTIONAL, W/ 2"W X 1-1/2"P BRICKMOULD FRAME

**FRONT** 

SIDE

LOUVER HEIGHT: 2 7/8" LOUVER QTY: 9

1. INSTALLATION TO BE COMPLETED IN ACCORDANCE WITH MANUFACTURER'S SPECIFICATIONS. 2. DRAWING MAY NOT BE TO SCALE