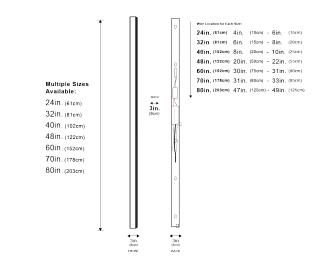

**Dimensions** Multiple Sizes: 24", 32", 40," 48", 60", 70", 80"

Bar Width: 3"

Weight 4lbs, 6lbs, 8lbs, 11lbs, 13lbs, 15lbs, 17lbs

**Materials** Aluminum + Acrylic & Finish

Illumination Voltage:100-240V suitable for all countries

**Lead Time** 4-7 days

| Length    | Emitting Color | Lumens | Watts | Weight | Dimmable? |
|-----------|----------------|--------|-------|--------|-----------|
| 24 inches | RGB, RGBWW     | 960    | 12W   | 4lbs   | Yes       |
| 32 inches | RGB, RGBWW     | 1280   | 16W   | 6lbs   | Yes       |
| 40 inches | RGB, RGBWW     | 1600   | 20W   | 8lbs   | Yes       |
| 48 inches | RGB, RGBWW     | 1920   | 24W   | 11lbs  | Yes       |
| 60 inches | RGB, RGBWW     | 2400   | 30W   | 13lbs  | Yes       |
| 70 inches | RGB, RGBWW     | 2880   | 36W   | 15lbs  | Yes       |
| 80 inches | RGB, RGBWW     | 3200   | 40W   | 17lbs  | Yes       |