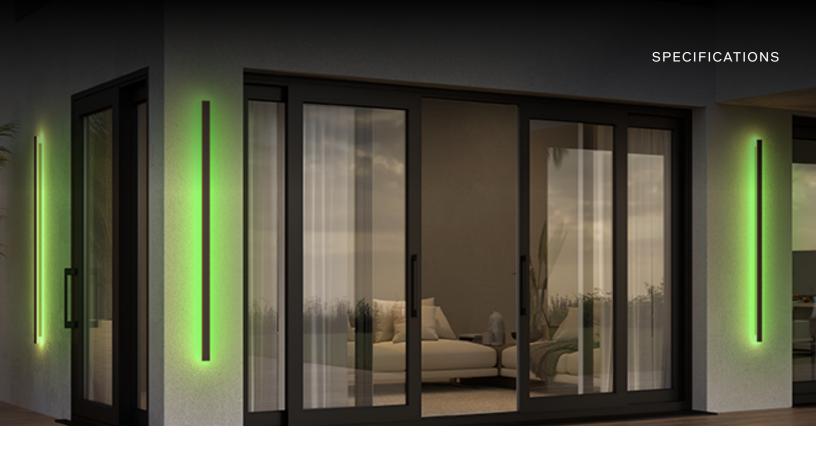

## **RGB Outdoor Wall Lamp**

Introducing the RGB Outdoor Wall Lamp, a game-changer in outdoor lighting. This innovative wall lamp combines sleek design, durability, and vibrant RGB color options to transform your outdoor area into a captivating oasis. Elevate your outdoor decor with a touch of modern elegance and endless lighting possibilities.