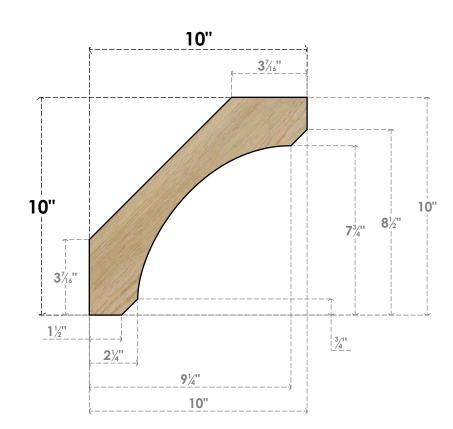

## BRC04X10X10LEC00RDF

4"W X 10"D X 10"H LEGACY ROUGH SAWN BRACE, DOUGLAS FIR

SIDE

FRONT

**EKENA MILLWORK** 2300 WEST MAIN ST. CLARKSVILLE, TX 75426 TOLL FREE: 866-607-0453 WWW.EKENAMILLWORK.COM

- 1. INSTALLATION TO BE COMPLETED IN ACCORDANCE WITH MANUFACTURER'S SPECIFICATIONS. 2. DRAWING MAY NOT BE TO SCALE