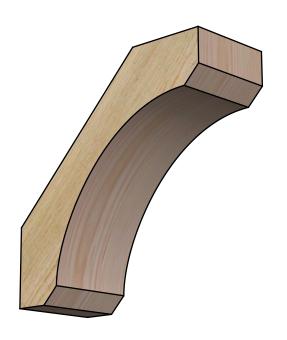

## BRC04X10X10LEC00RDF

4"W X 10"D X 10"H LEGACY ROUGH SAWN BRACE, DOUGLAS FIR

SIDE

FRONT

**EKENA MILLWORK** 2300 WEST MAIN ST. CLARKSVILLE, TX 75426 TOLL FREE: 866-607-0453 WWW.EKENAMILLWORK.COM

- 1. INSTALLATION TO BE COMPLETED IN ACCORDANCE WITH MANUFACTURER'S SPECIFICATIONS. 2. DRAWING MAY NOT BE TO SCALE