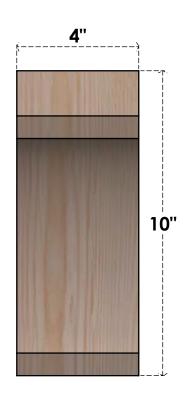

## BRC04X10X10LEC00RDF

4"W X 10"D X 10"H LEGACY ROUGH SAWN BRACE, DOUGLAS FIR

SIDE

FRONT

**EKENA MILLWORK** 2300 WEST MAIN ST. CLARKSVILLE, TX 75426 TOLL FREE: 866-607-0453 WWW.EKENAMILLWORK.COM

- 1. INSTALLATION TO BE COMPLETED IN ACCORDANCE WITH MANUFACTURER'S SPECIFICATIONS. 2. DRAWING MAY NOT BE TO SCALE