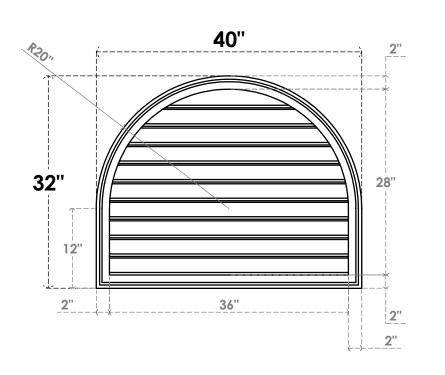

## GVPRT40X3202SF

40"W X 32"H ROUND TOP SURFACE MOUNT PVC GABLE VENT: FUNCTIONAL, W/ 2"W X 1-1/2"P **BRICKMOULD FRAME** 

**VENTING AREA: 73.58 SQ IN** 

LOUVER HEIGHT: 2 3/4"

LOUVER QTY: 10

**FRONT** 

SIDE

1. INSTALLATION TO BE COMPLETED IN ACCORDANCE WITH MANUFACTURER'S SPECIFICATIONS. 2. DRAWING MAY NOT BE TO SCALE

3. THIS DRAWING IS INTENDED FOR DESIGN AND PLANNING PURPOSES ONLY.

4. ALL INFORMATION CONTAINED HEREIN WAS CURRENT AT THE TIME OF DEVELOPMENT BUT MUST BE REVIEWED AND APPROVED BY THE PRODUCT MANUFACTURER TO BE CONSIDERED ACCURATE.

5. ARCHITECTURAL GRADE PVC PRODUCTS ARE MADE FROM EXPANDED CELLULAR PVC AND COME NATURALLY WHITE BUT MAY BE

**PAINTED** 

EKENA MILLWORK 2300 WEST MAIN ST. CLARKSVILLE, TX 75426 TOLL FREE: 866-607-0453 WWW.EKENAMILLWORK.COM