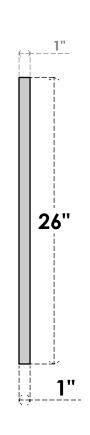

## GVPVE28X2601SN

28"W X 26"H RECTANGLE SURFACE MOUNT PVC GABLE VENT: NON-FUNCTIONAL, W/ 3-1/2"W X 1"P STANDARD FRAME

**FRONT** 

SIDE

LOUVER HEIGHT: 2 3/4"

LOUVER QTY: 7

EKENA MILLWORK 2300 WEST MAIN ST. CLARKSVILLE, TX 75426 TOLL FREE: 866-607-0453 WWW.EKENAMILLWORK.COM