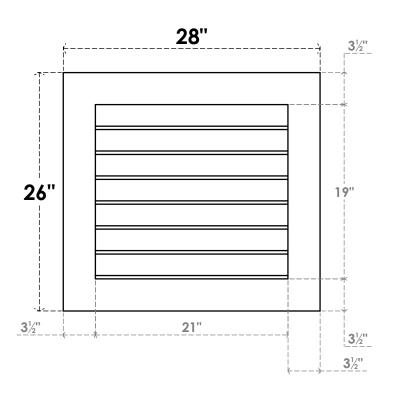

## GVPVE28X2601SN

28"W X 26"H RECTANGLE SURFACE MOUNT PVC GABLE VENT: NON-FUNCTIONAL, W/ 3-1/2"W X 1"P STANDARD FRAME

**FRONT** 

SIDE

LOUVER HEIGHT: 2 3/4"

LOUVER QTY: 7

EKENA MILLWORK 2300 WEST MAIN ST. CLARKSVILLE, TX 75426 TOLL FREE: 866-607-0453 WWW.EKENAMILLWORK.COM