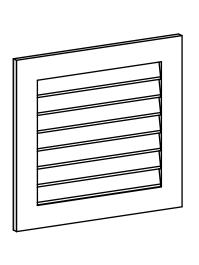

## GVPVE28X2601SN

28"W X 26"H RECTANGLE SURFACE MOUNT PVC GABLE VENT: NON-FUNCTIONAL, W/ 3-1/2"W X 1"P STANDARD FRAME

**FRONT** 

SIDE

LOUVER HEIGHT: 2 3/4"

LOUVER QTY: 7

EKENA MILLWORK 2300 WEST MAIN ST. CLARKSVILLE, TX 75426 TOLL FREE: 866-607-0453 WWW.EKENAMILLWORK.COM