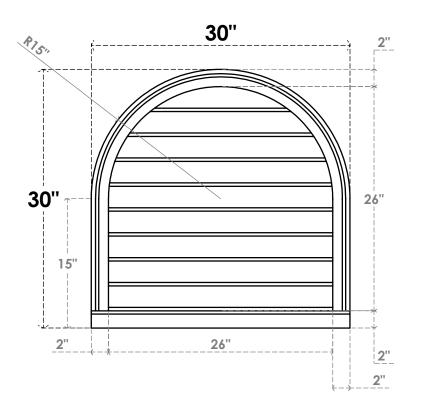

## GVPRT30X3003SN

30"W X 30"H ROUND TOP SURFACE MOUNT PVC GABLE VENT: NON-FUNCTIONAL, W/ 2"W X 2"P **BRICKMOULD SILL FRAME** 

**FRONT** 

SIDE

LOUVER HEIGHT: 2 7/8"

LOUVER QTY: 9

1. INSTALLATION TO BE COMPLETED IN ACCORDANCE WITH MANUFACTURER'S SPECIFICATIONS. 2. DRAWING MAY NOT BE TO SCALE