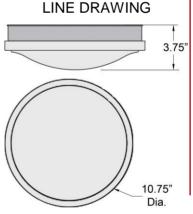

## PRODUCT MEASUREMENTS

FIXTURE BACKPLATE / CANOPY

Length: Length
Width: Width:
Diameter 10.75" Diameter:
Height: 3.75" Height: 1"

Extension:
Overall Height: