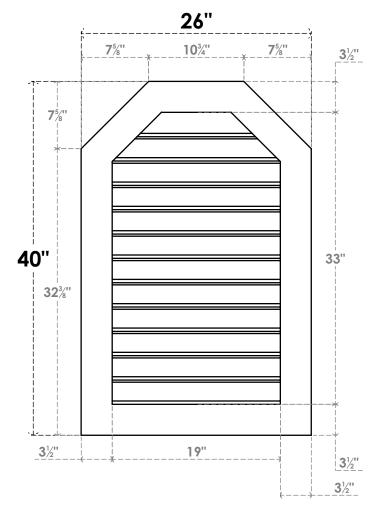

## GVPOT26X4001SF

26"W X 40"H OCTAGONAL TOP SURFACE MOUNT PVC GABLE VENT: FUNCTIONAL, W/ 3-1/2"W X 1"P STANDARD FRAME

**VENTING AREA: 50.81 SQ IN** 

LOUVER HEIGHT: 2 3/4"

LOUVER QTY: 12

**FRONT** 

SIDE

EKENA MILLWORK 2300 WEST MAIN ST. CLARKSVILLE, TX 75426 TOLL FREE: 866-607-0453 WWW.EKENAMILLWORK.COM