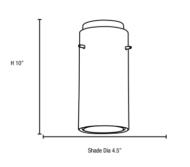

### PRODUCT MEASUREMENTS

FIXTURE\*\* BACKPLATE / CANOPY\*\*

Length: Length Width: Width: Diameter Diameter: Height: 10" Height: 1.25"

Extension: Overall Height:

#### **ADDITIONAL NOTES**

6, 16, and 22-inch down rods included; Optional 6, 16, and 22inch down rods available (max 10 feet); 10 feet of cord included

LINE DRAWING