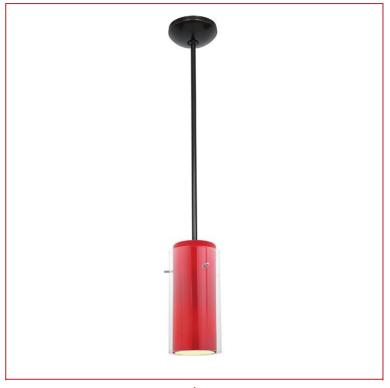

# Cylinder

### PRODUCT INFORMATION

Base: (Rod) Mounting Type: Ceiling Finish: Oil Rubbed Bronze

Diffuser: Clear Red