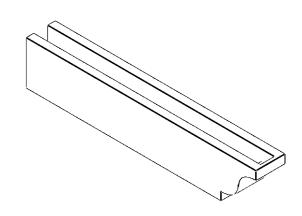

## ITEM NUMBER: RFTURO040X06000X32000X006NEW00RCPR

4"W X 6"H X 32"L TIMBERTHANE ROUGH CEDAR NEWPORT FAUX WOOD OPEN RAFTER TAIL, 6"L END, PRIMED TAN

## **ISOMETRIC**

GENERATED DATE: 03/02/2023

**EKENA MILLWORK** 2300 WEST MAIN ST. CLARKSVILLE, TX 75426 TOLL FREE: 866-607-0453 WWW.EKENAMILLWORK.COM

1. INSTALLATION TO BE COMPLETED IN ACCORDANCE WITH MANUFACTURER'S SPECIFICATIONS.
2. DRAWING MAY NOT BE TO SCALE
3. THIS DRAWING IS INTENDED FOR DESIGN AND PLANNING PURPOSES ONLY.
4. ALL INFORMATION CONTAINED HEREIN WAS CURRENT AT THE TIME OF DEVELOPMENT BUT MUST BE REVIEWED AND APPROVED BY THE PRODUCT MANUFACTURER TO BE CONSIDERED ACCURATE.