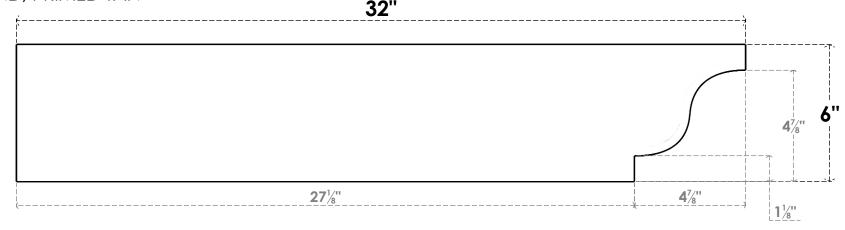

## ITEM NUMBER: RFTURO040X06000X32000X006NEW00RCPR

4"W X 6"H X 32"L TIMBERTHANE ROUGH CEDAR NEWPORT FAUX WOOD OPEN RAFTER TAIL, 6"L END, PRIMED TAN

## **SIDE PROFILE**