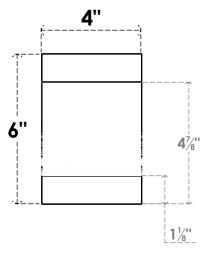

## ITEM NUMBER: RFTURO040X06000X32000X006NEW00RCPR

4"W X 6"H X 32"L TIMBERTHANE ROUGH CEDAR NEWPORT FAUX WOOD OPEN RAFTER TAIL, 6"L END, PRIMED TAN

## **FRONT PROFILE**