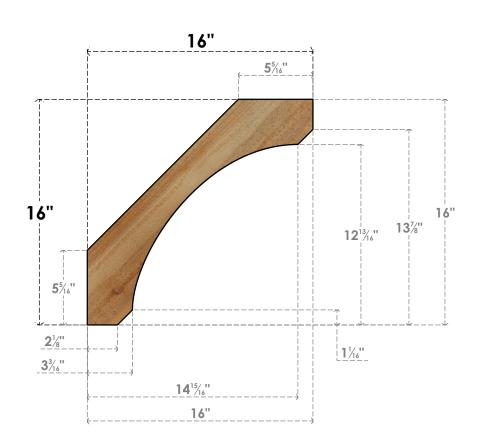

## SIDE

## BRC06X16X16LEC00RWR

6"W X 16"D X 16"H LEGACY ROUGH SAWN BRACE, WESTERN RED CEDAR