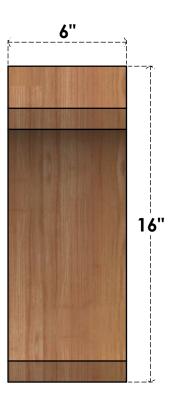

## **FRONT**

**EKENA MILLWORK** 2300 WEST MAIN ST. CLARKSVILLE, TX 75426 TOLL FREE: 866-607-0453 WWW.EKENAMILLWORK.COM

## BRC06X16X16LEC00RWR

6"W X 16"D X 16"H LEGACY ROUGH SAWN BRACE, WESTERN RED CEDAR