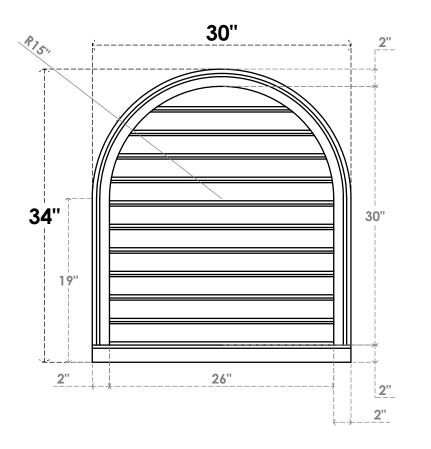

## GVPRT30X3403SF

30"W X 34"H ROUND TOP SURFACE MOUNT PVC GABLE VENT: FUNCTIONAL, W/ 2"W X 2"P **BRICKMOULD SILL FRAME** 

**VENTING AREA: 61.48 SQ IN** 

LOUVER HEIGHT: 2 3/4"

LOUVER QTY: 11

**FRONT** 

SIDE

1. INSTALLATION TO BE COMPLETED IN ACCORDANCE WITH MANUFACTURER'S SPECIFICATIONS. 2. DRAWING MAY NOT BE TO SCALE