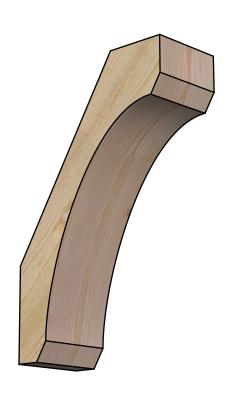

## BRC06X14X22LEC00RDF

6"W X 14"D X 22"H LEGACY ROUGH SAWN BRACE, DOUGLAS FIR

**FRONT** 

**EKENA MILLWORK** 2300 WEST MAIN ST. CLARKSVILLE, TX 75426 TOLL FREE: 866-607-0453 WWW.EKENAMILLWORK.COM

## **NOTES**

- 1. INSTALLATION TO BE COMPLETED IN ACCORDANCE WITH MANUFACTURER'S SPECIFICATIONS.
  2. DRAWING MAY NOT BE TO SCALE
- 3. THIS DRAWING IS INTENDED FOR DESIGN AND PLANNING PURPOSES ONLY.
- 4. ALL INFORMATION CONTAINED HEREIN WAS CURRENT AT THE TIME OF DEVELOPMENT BUT MUST BE REVIEWED AND APPROVED BY THE PRODUCT MANUFACTURER TO BE CONSIDERED ACCURATE.
- 5. PRODUCTS ARE NOT KILN DRIED. THIS ITEM IS UNIQUE AND WILL CONTAIN THE NATURAL VARIATIONS THAT THE WOOD SPECIES OFFERS. THIS MAY RESULT IN VARIATIONS UP TO 1/4"