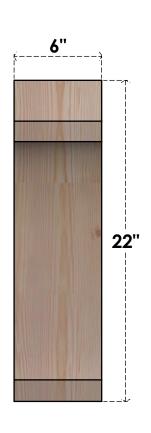

## BRC06X14X22LEC00RDF

6"W X 14"D X 22"H LEGACY ROUGH SAWN BRACE, DOUGLAS FIR

**FRONT** 

**EKENA MILLWORK** 2300 WEST MAIN ST. CLARKSVILLE, TX 75426 TOLL FREE: 866-607-0453 WWW.EKENAMILLWORK.COM

## **NOTES**

- 1. INSTALLATION TO BE COMPLETED IN ACCORDANCE WITH MANUFACTURER'S SPECIFICATIONS.
  2. DRAWING MAY NOT BE TO SCALE
- 3. THIS DRAWING IS INTENDED FOR DESIGN AND PLANNING PURPOSES ONLY.
- 4. ALL INFORMATION CONTAINED HEREIN WAS CURRENT AT THE TIME OF DEVELOPMENT BUT MUST BE REVIEWED AND APPROVED BY THE PRODUCT MANUFACTURER TO BE CONSIDERED ACCURATE.
- 5. PRODUCTS ARE NOT KILN DRIED. THIS ITEM IS UNIQUE AND WILL CONTAIN THE NATURAL VARIATIONS THAT THE WOOD SPECIES OFFERS. THIS MAY RESULT IN VARIATIONS UP TO 1/4"