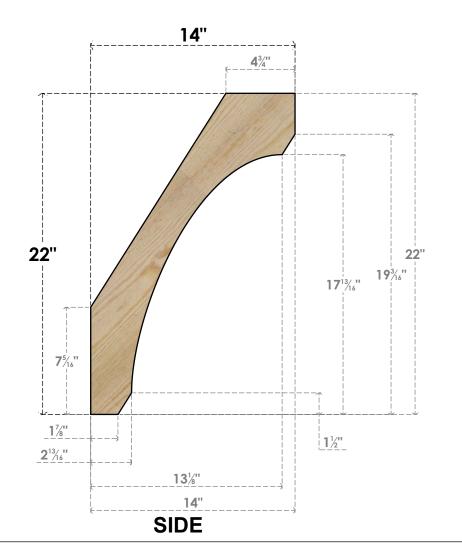

## BRC06X14X22LEC00RDF

6"W X 14"D X 22"H LEGACY ROUGH SAWN BRACE, DOUGLAS FIR

**FRONT** 

**EKENA MILLWORK** 2300 WEST MAIN ST. CLARKSVILLE, TX 75426 TOLL FREE: 866-607-0453 WWW.EKENAMILLWORK.COM

## **NOTES**

- 1. INSTALLATION TO BE COMPLETED IN ACCORDANCE WITH MANUFACTURER'S SPECIFICATIONS.
  2. DRAWING MAY NOT BE TO SCALE
- 3. THIS DRAWING IS INTENDED FOR DESIGN AND PLANNING PURPOSES ONLY.
- 4. ALL INFORMATION CONTAINED HEREIN WAS CURRENT AT THE TIME OF DEVELOPMENT BUT MUST BE REVIEWED AND APPROVED BY THE PRODUCT MANUFACTURER TO BE CONSIDERED ACCURATE.
- 5. PRODUCTS ARE NOT KILN DRIED. THIS ITEM IS UNIQUE AND WILL CONTAIN THE NATURAL VARIATIONS THAT THE WOOD SPECIES OFFERS. THIS MAY RESULT IN VARIATIONS UP TO 1/4"