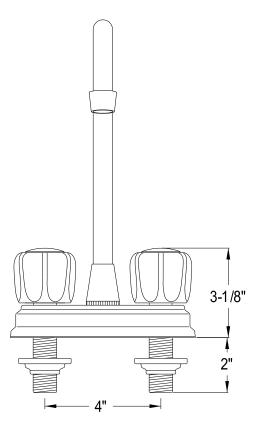

## MODEL#:**EB491AC**PRODUCT SPECIFICATION SHEET

**Note:** Photo above and Drawing below shows overall style of the product, handle styles may be different to the product model number this specification sheet is refering to

## **DESCRIPTION:**

4" Center Bar Faucet Acrylic Handle, Chrome