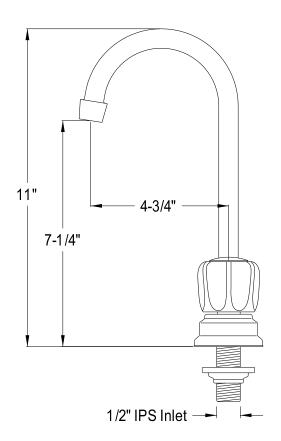

## MODEL#:**EB491AC**PRODUCT SPECIFICATION SHEET

**Note:** Photo above and Drawing below shows overall style of the product, handle styles may be different to the product model number this specification sheet is refering to

## **DESCRIPTION:**

4" Center Bar Faucet Acrylic Handle, Chrome