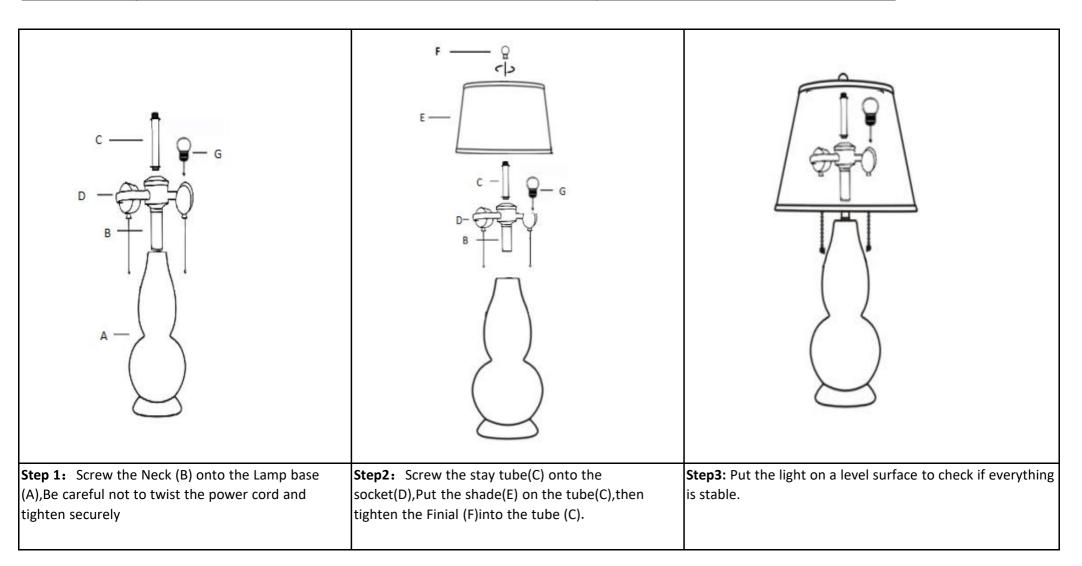

#### **Part List and Hardware List**

| PIECE | DESCRIPTION | PICTURE           | QUANTITY | PIECE | DESCRIPTION | PICTURE | QUANTITY |
|-------|-------------|-------------------|----------|-------|-------------|---------|----------|
| А     | Lamp base   |                   | 1X       | E     | Shade       |         | 1X       |
| В     | Neck        |                   | 1X       | F     | Finial      |         | 1X       |
| С     | Stay tube   |                   | 1X       | G     | Bulb        |         | 2X       |
| D     | Socket      | <del>\$</del> \$0 | 1X       |       |             |         |          |

## **PREPARATION**

- \* Before beginning assembly of product, make sure all parts are present. Compare parts with package contents list and hardware contents list.
- \* If any part is missing or damaged, do not attempt to assemble the product.
- \* Estimated Assembly Time: 6 minutes.
- \* If you are having difficulty, our friendly Customer Care team is always here to help.