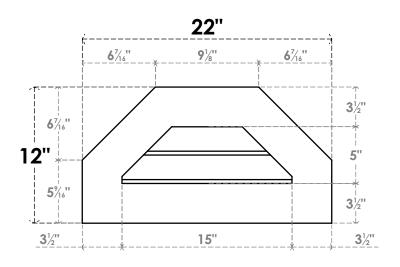

## GVPOT22X1201SN

22"W X 12"H OCTAGONAL TOP SURFACE MOUNT PVC GABLE VENT: NON-FUNCTIONAL, W/ 3-1/2"W X 1"P STANDARD FRAME

**FRONT** 

SIDE

LOUVER HEIGHT: 2 1/2"

LOUVER QTY: 2

EKENA MILLWORK 2300 WEST MAIN ST. CLARKSVILLE, TX 75426 TOLL FREE: 866-607-0453 WWW.EKENAMILLWORK.COM