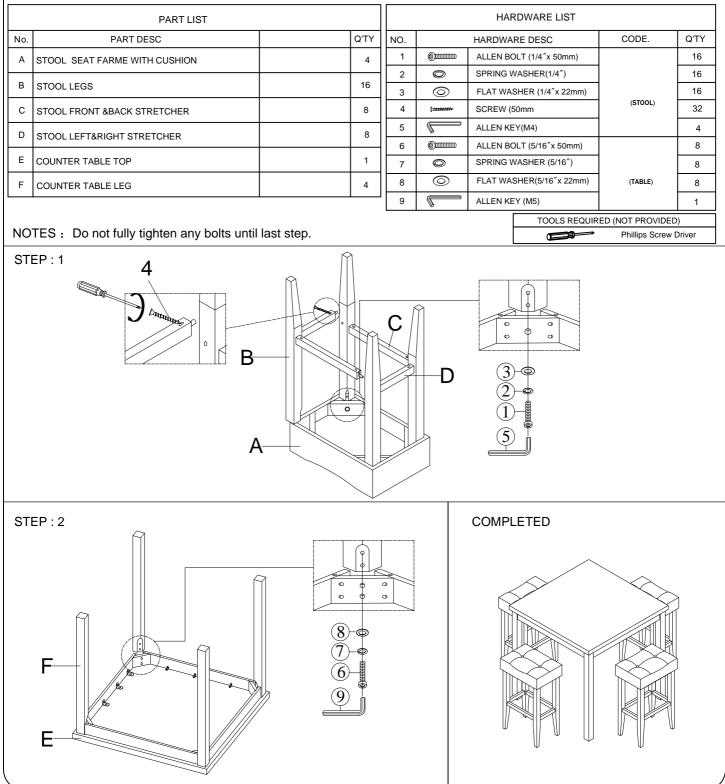

## Assembly Instruction for 5PC COUNTER SET

Caution: Please read instructions thoroughly before unpacking assembly parts.Sharp,exposed staple tips can cause injury,therefore,for your protection,please remove any exposed staples used in packing.

- 1. We recommend that you should assemble this product with the assistance of another person; this will make assembly easier, and will help to eliminate damage to the product or injury to persons during assembly.
- 2. Be sure to check all packing materials carefully for small parts that may have come loose inside the carton during shipment.
- 3. Please do not over tighten screws or bolts.
- 4. Please Put all parts on a non-abrasive floor before assembly, and follow the assembly steps to assemble your newly purchased product correctly and efficiently.