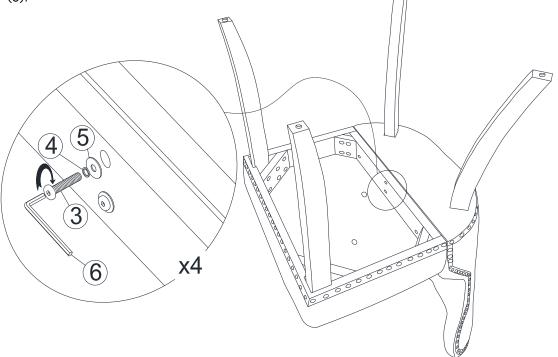

## STEP 2

Attach front legs (C) to the seat frame (B). Use bolts (1), washers (4), and (5). Tighten with Allen Key (6).

**CHAIR** 