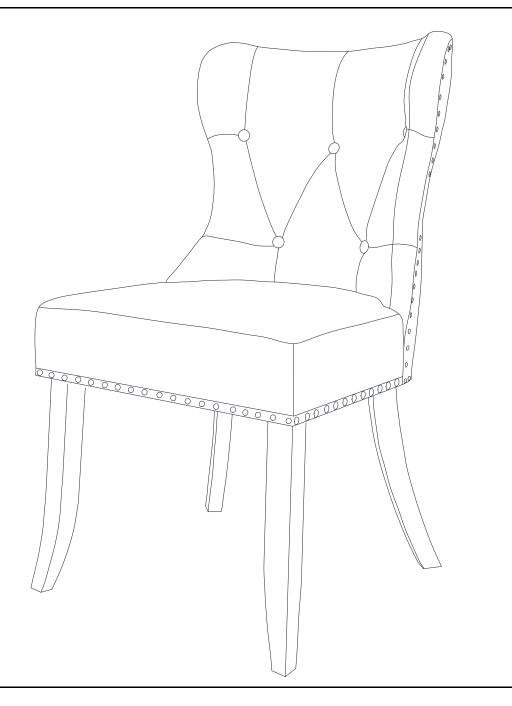

## **ASSEMBLY INSTRUCTIONS**

Description : CHAIR

Product Dimension : 19.5"Wx21.5"Dx35.5"H

Cube *Size* : 45.4 "x21.6" x10.2"

NW : 33 LBS

GW: 39.6 LBS

**CHAIR** 