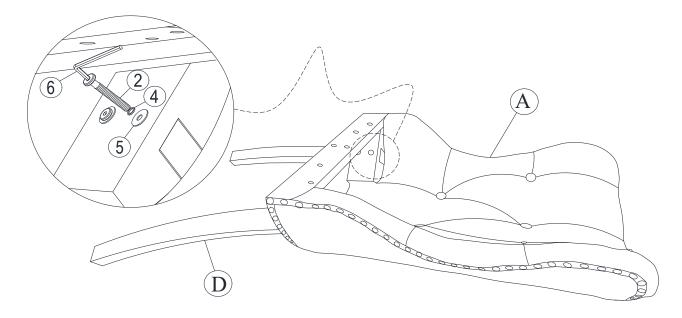

## STEP 3

Attach Back Legs (D) to the chair back (A) by using bolts (2) and washers (4) and (5). Tighten with Allen Key (6).

Note: DO NOT tighten any of the bolts until the chair assembled with all parts.