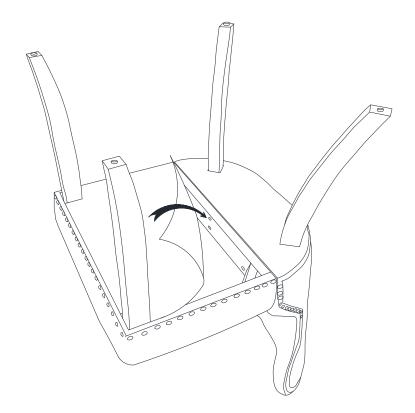

# STEP 1

Remove the bottom cover out of the seat frame (B), as shown below, then attaching Dowel (7) to seat frame (B).