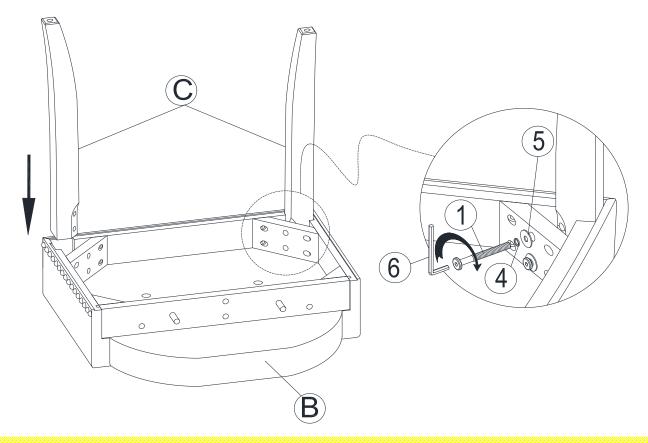

## STEP 2

Attach front legs (C) to the seat frame (B). Use bolts (1), washers (4), and (5). Tighten with Allen Key (6).

**CHAIR** 