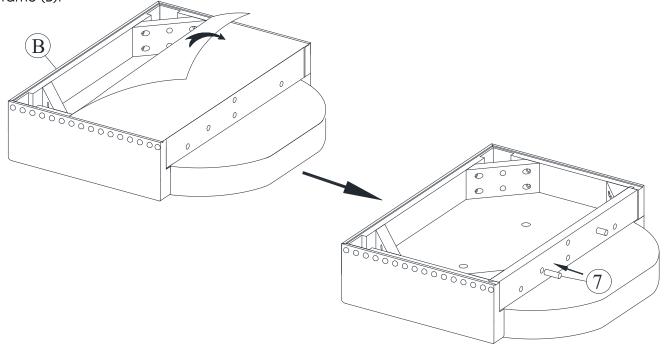

# STEP 1

Remove the bottom cover out of the seat frame (B), as shown below, then attaching Dowel (7) to seat frame (B).