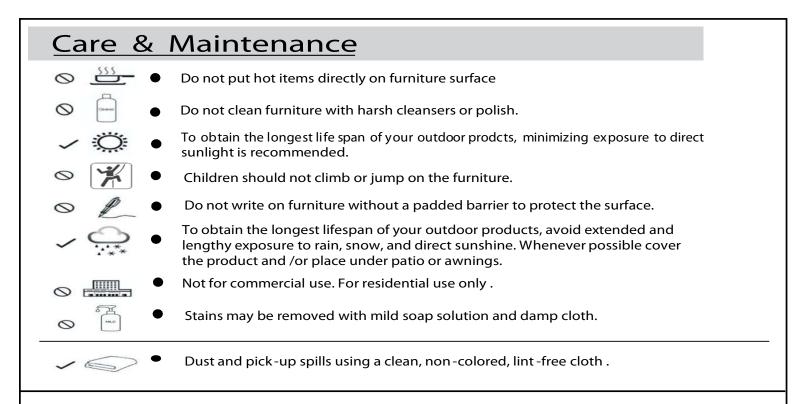

|              |                                                 |     |
| Image: Second system Image: Second system   Image: Secon |              |                                                 |     |





## DO NOT FULLY TIGHTHEN SCREWS