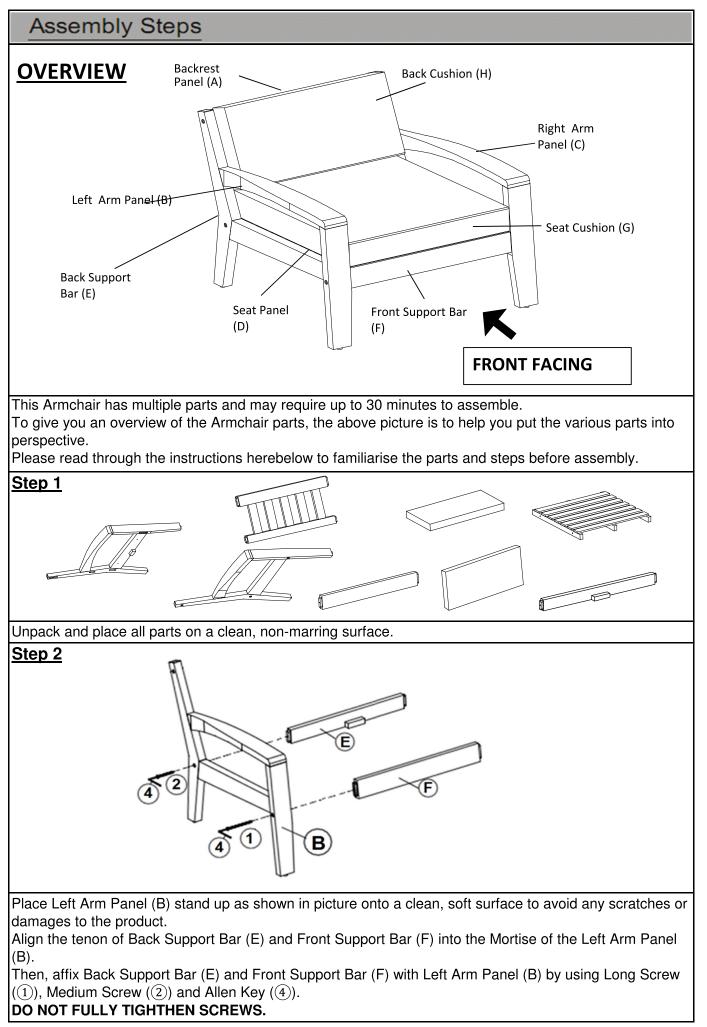

## ARMCHAIR

| Parts List                                                                                                                                                                                                                                                                                                                                                                                                                                                                                                                                                                                                                                                                                                                                                                                                                                                                                                                                                                                                           |              |                                                 |     |
|----------------------------------------------------------------------------------------------------------------------------------------------------------------------------------------------------------------------------------------------------------------------------------------------------------------------------------------------------------------------------------------------------------------------------------------------------------------------------------------------------------------------------------------------------------------------------------------------------------------------------------------------------------------------------------------------------------------------------------------------------------------------------------------------------------------------------------------------------------------------------------------------------------------------------------------------------------------------------------------------------------------------|--------------|-------------------------------------------------|-----|
| No.                                                                                                                                                                                                                                                                                                                                                                                                                                                                                                                                                                                                                                                                                                                                                                                                                                                                                                                                                                                                                  | Picture      | Description                                     | Qty |
| A                                                                                                                                                                                                                                                                                                                                                                                                                                                                                                                                                                                                                                                                                                                                                                                                                                                                                                                                                                                                                    |              | Backrest Panel                                  | 1   |
| В                                                                                                                                                                                                                                                                                                                                                                                                                                                                                                                                                                                                                                                                                                                                                                                                                                                                                                                                                                                                                    |              | Left Arm Panel With Pre-installed<br>Levellers  | 1   |
| С                                                                                                                                                                                                                                                                                                                                                                                                                                                                                                                                                                                                                                                                                                                                                                                                                                                                                                                                                                                                                    | A CONTRACTOR | Right Arm Panel With Pre-installed<br>Levellers | 1   |
| D                                                                                                                                                                                                                                                                                                                                                                                                                                                                                                                                                                                                                                                                                                                                                                                                                                                                                                                                                                                                                    |              | Seat Panel                                      | 1   |
| Е                                                                                                                                                                                                                                                                                                                                                                                                                                                                                                                                                                                                                                                                                                                                                                                                                                                                                                                                                                                                                    |              | Back Support Bar                                | 1   |
| F                                                                                                                                                                                                                                                                                                                                                                                                                                                                                                                                                                                                                                                                                                                                                                                                                                                                                                                                                                                                                    |              | Front Support Bar                               | 1   |
| G                                                                                                                                                                                                                                                                                                                                                                                                                                                                                                                                                                                                                                                                                                                                                                                                                                                                                                                                                                                                                    |              | Seat Cushion                                    | 1   |
| н                                                                                                                                                                                                                                                                                                                                                                                                                                                                                                                                                                                                                                                                                                                                                                                                                                                                                                                                                                                                                    |              | Back Cushion                                    | 1   |
| Hardware                                                                                                                                                                                                                                                                                                                                                                                                                                                                                                                                                                                                                                                                                                                                                                                                                                                                                                                                                                                                             |              |                                                 |     |
| No.                                                                                                                                                                                                                                                                                                                                                                                                                                                                                                                                                                                                                                                                                                                                                                                                                                                                                                                                                                                                                  | Picture      | Description                                     | Qty |
| 1                                                                                                                                                                                                                                                                                                                                                                                                                                                                                                                                                                                                                                                                                                                                                                                                                                                                                                                                                                                                                    | @ <u></u>    | Long Screws<br>(M7x110mm)                       | 3   |
| 2                                                                                                                                                                                                                                                                                                                                                                                                                                                                                                                                                                                                                                                                                                                                                                                                                                                                                                                                                                                                                    |              | Medium Screws<br>(M7x70mm)                      | 5   |
| 3                                                                                                                                                                                                                                                                                                                                                                                                                                                                                                                                                                                                                                                                                                                                                                                                                                                                                                                                                                                                                    |              | Short Screws<br>(M6x35mm)                       | 5   |
| 4                                                                                                                                                                                                                                                                                                                                                                                                                                                                                                                                                                                                                                                                                                                                                                                                                                                                                                                                                                                                                    |              | Allen Key                                       | 1   |
| Assembly Preparation                                                                                                                                                                                                                                                                                                                                                                                                                                                                                                                                                                                                                                                                                                                                                                                                                                                                                                                                                                                                 |              |                                                 |     |
| Before Beginning Assembly:                                                                                                                                                                                                                                                                                                                                                                                                                                                                                                                                                                                                                                                                                                                                                                                                                                                                                                                                                                                           |              |                                                 |     |
|                                                                                                                                                                                                                                                                                                                                                                                                                                                                                                                                                                                                                                                                                                                                                                                                                                                                                                                                                                                                                      |              |                                                 |     |
| Image: Second system Image: Second system   Image: Secon |              |                                                 |     |