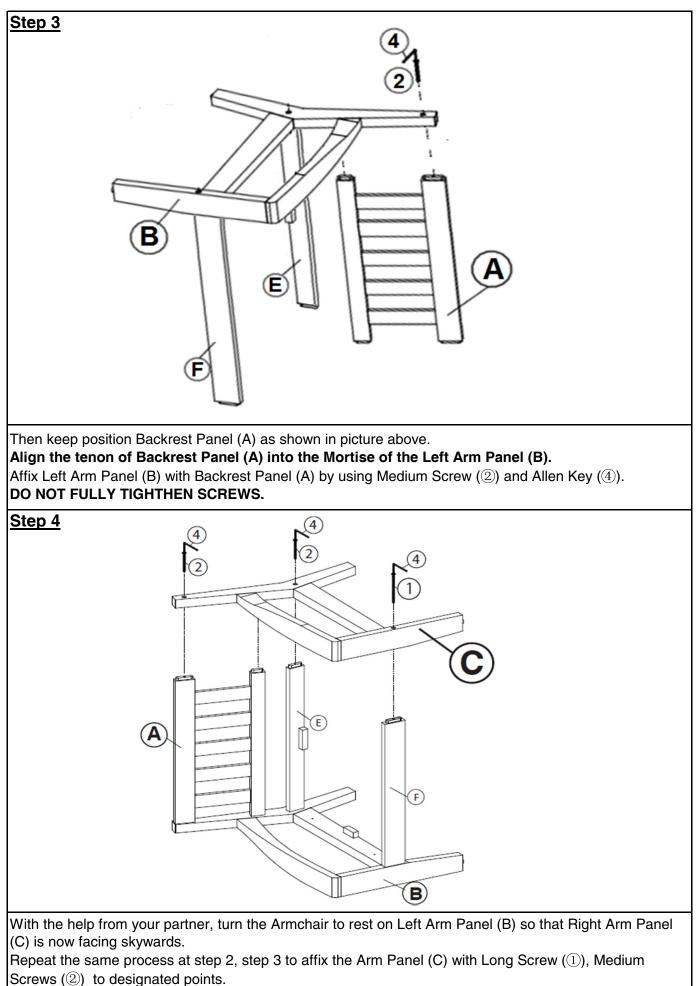

|              |                                                 |     |
| Image: Second system Image: Second system   Image: Secon |              |                                                 |     |





## DO NOT FULLY TIGHTHEN SCREWS