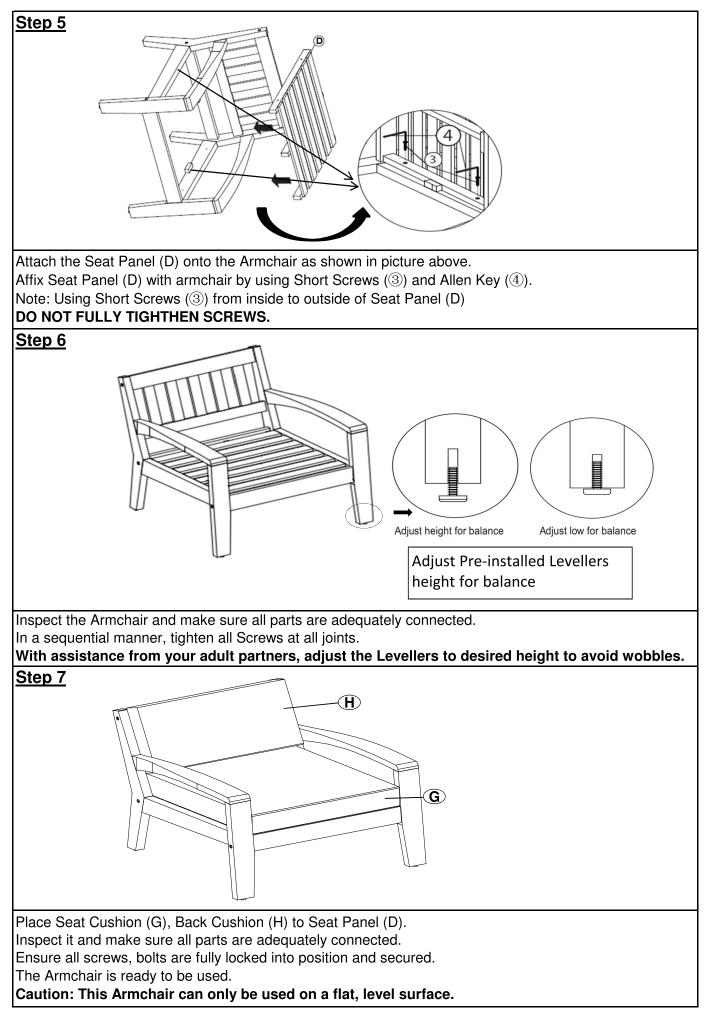

|              |                                                 |     |
| Image: Second system Image: Second system   Image: Secon |              |                                                 |     |





## DO NOT FULLY TIGHTHEN SCREWS