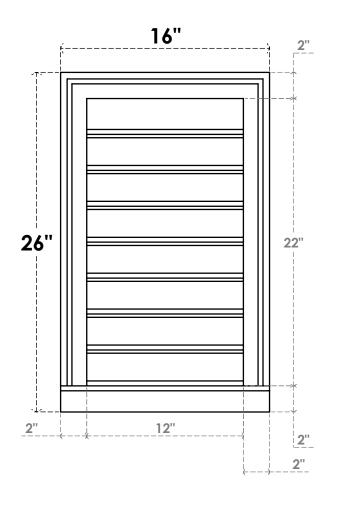

## GVPVE16X2603SF

16"W X 26"H RECTANGLE SURFACE MOUNT PVC GABLE VENT: FUNCTIONAL, W/ 2"W X 2"P **BRICKMOULD SILL FRAME** 

**VENTING AREA: 21 SQ IN** LOUVER HEIGHT: 2 3/4"

LOUVER QTY: 8

**FRONT** 

SIDE

EKENA MILLWORK 2300 WEST MAIN ST. CLARKSVILLE, TX 75426 TOLL FREE: 866-607-0453 WWW.EKENAMILLWORK.COM