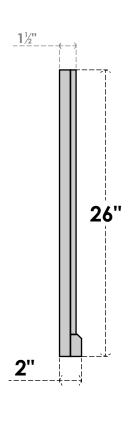

## GVPVE16X2603SF

16"W X 26"H RECTANGLE SURFACE MOUNT PVC GABLE VENT: FUNCTIONAL, W/ 2"W X 2"P **BRICKMOULD SILL FRAME** 

**VENTING AREA: 21 SQ IN** LOUVER HEIGHT: 2 3/4"

LOUVER QTY: 8

**FRONT** 

SIDE

EKENA MILLWORK 2300 WEST MAIN ST. CLARKSVILLE, TX 75426 TOLL FREE: 866-607-0453 WWW.EKENAMILLWORK.COM