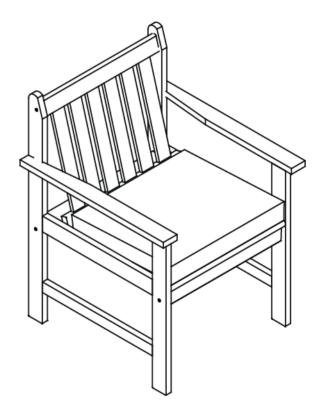

\*

Step 1

Use screws (HW1) to attach leg frames (A) to back frame (B), seat frame (C) & cross bar of leg (D), tighten with allen key (HW3).

Step 2

Use screw (HW2) to connect seat frame (C) and back frame (B), tighten(HW2) by allen key (HW3). Complete.