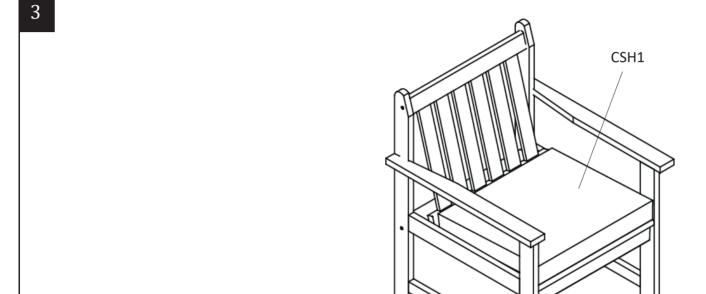

×

Step 3

Put Seat Cushion (CSH1) on the Chair.

The Chair is ready to be used.