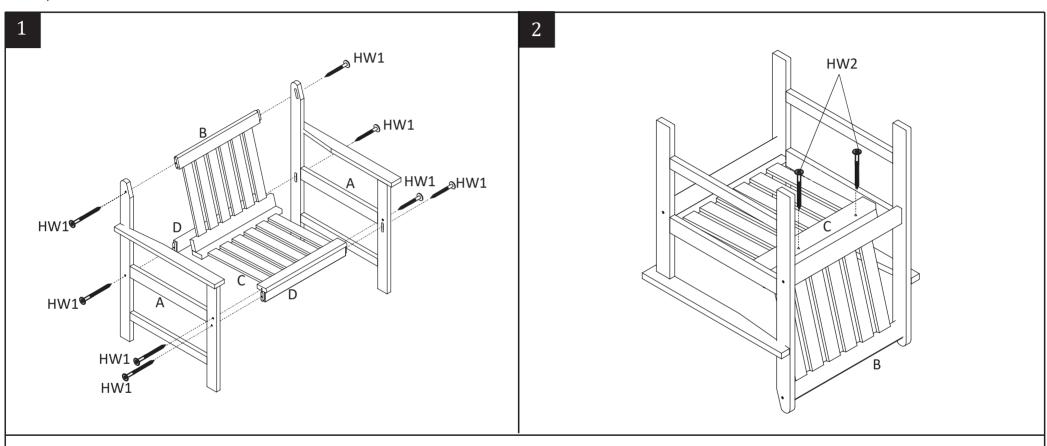

\*

Step 1

Use screws (HW1) to attach leg frames (A) to back frame (B), seat frame (C) & cross bar of leg (D), tighten with allen key (HW3).

Step 2

Use screw (HW2) to connect seat frame (C) and back frame (B), tighten(HW2) by allen key (HW3). Complete.