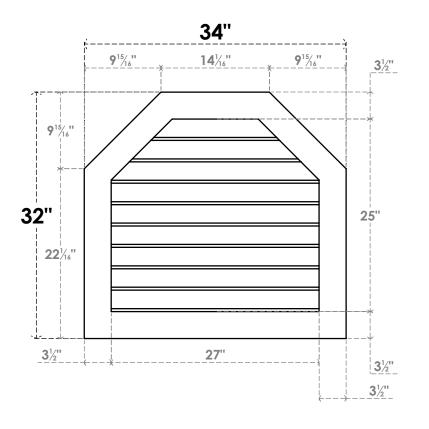

## **GVPOT34X3201SN**

34"W X 32"H OCTAGONAL TOP SURFACE MOUNT PVC GABLE VENT: NON-FUNCTIONAL, W/ 3-1/2"W X 1"P STANDARD FRAME

LOUVER HEIGHT: 2 3/4"

LOUVER QTY: 9

**FRONT** 

SIDE

EKENA MILLWORK 2300 WEST MAIN ST. CLARKSVILLE, TX 75426 TOLL FREE: 866-607-0453 WWW.EKENAMILLWORK.COM