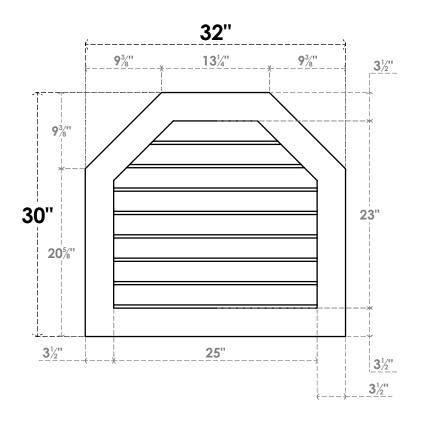

## GVPOT32X3001SN

32"W X 30"H OCTAGONAL TOP SURFACE MOUNT PVC GABLE VENT: NON-FUNCTIONAL, W/ 3-1/2"W X 1"P STANDARD FRAME

LOUVER HEIGHT: 2 7/8"

**FRONT** 

SIDE

LOUVER QTY: 8

EKENA MILLWORK 2300 WEST MAIN ST. CLARKSVILLE, TX 75426 TOLL FREE: 866-607-0453 WWW.EKENAMILLWORK.COM