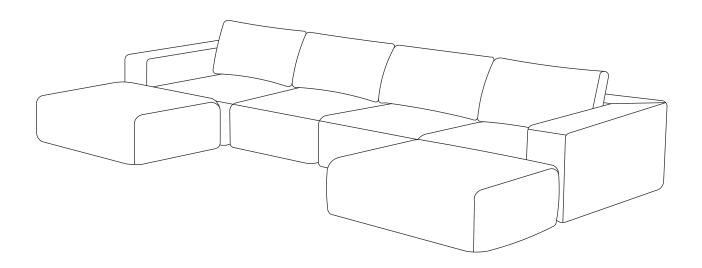

## PART LIST:

| NO | DESCRIPTION                | SKETCH | QTY  |                                                                                       |
|----|----------------------------|--------|------|---------------------------------------------------------------------------------------|
| A  | LEFT CORNER<br>SEAT FRAME  |        | 1PC  | N723P234214:<br>A*1 D*1 E*1<br>N723P234215:<br>B*1 D*1 E*1<br>N723P234216:<br>C*2 E*2 |
| В  | RIGHT CORNER<br>SEAT FRAME |        | 1PC  |                                                                                       |
| С  | SINGLE SEAT<br>FRAME       |        | 2PCS |                                                                                       |
| D  | OTTOMAN                    |        | 2PCS |                                                                                       |
| E  | PILLOW                     |        | 4PCS |                                                                                       |