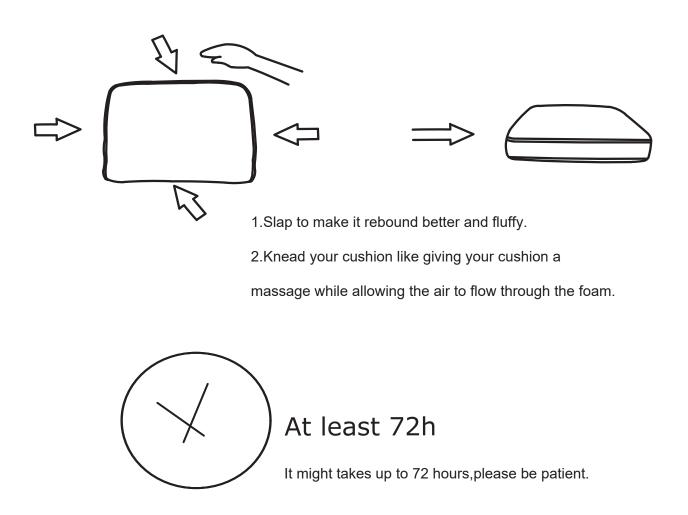

## **ASSEMBLY INSTRUCTION**

Friendly Reminder:

1. This sofa is packed in 3 boxes. Please assemble it After all boxes are received. 2. As the cushions are all vacuum compressed, there will be some wrinkles. Please give your

cushions up to 72 hours to reach its original size and the wrinkles will basically disappear. 3.Please do not open the compressed packages until your sofa frame is completely assembled.

Return & Warranty policy:

## TIPS:

1.Due to package compression for better shipment, the fabric may have wrinkles, these wrinkles will gradually disappear.

2.Please be patient and wait for the sofa to return to its fluffy state, which will take anywhere from 72 hours to a week.