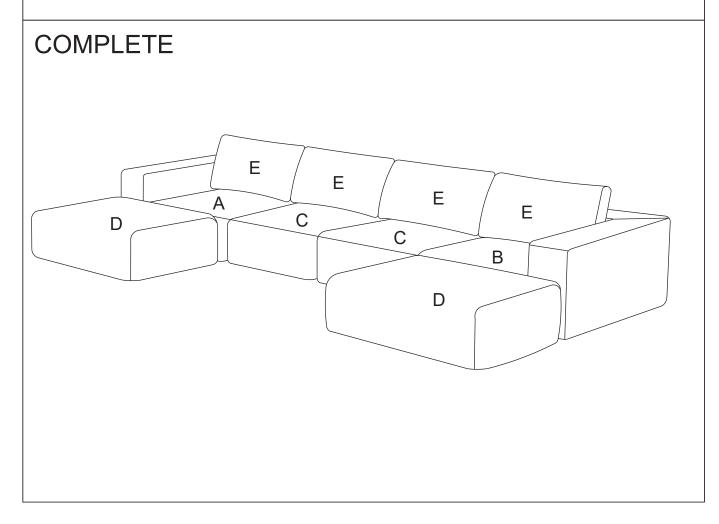

## PART LIST:

| NO | DESCRIPTION                | SKETCH | QTY  |                                                                                       |
|----|----------------------------|--------|------|---------------------------------------------------------------------------------------|
| A  | LEFT CORNER<br>SEAT FRAME  |        | 1PC  | N723P234214:<br>A*1 D*1 E*1<br>N723P234215:<br>B*1 D*1 E*1<br>N723P234216:<br>C*2 E*2 |
| В  | RIGHT CORNER<br>SEAT FRAME |        | 1PC  |                                                                                       |
| С  | SINGLE SEAT<br>FRAME       |        | 2PCS |                                                                                       |
| D  | OTTOMAN                    |        | 2PCS |                                                                                       |
| E  | PILLOW                     |        | 4PCS |                                                                                       |