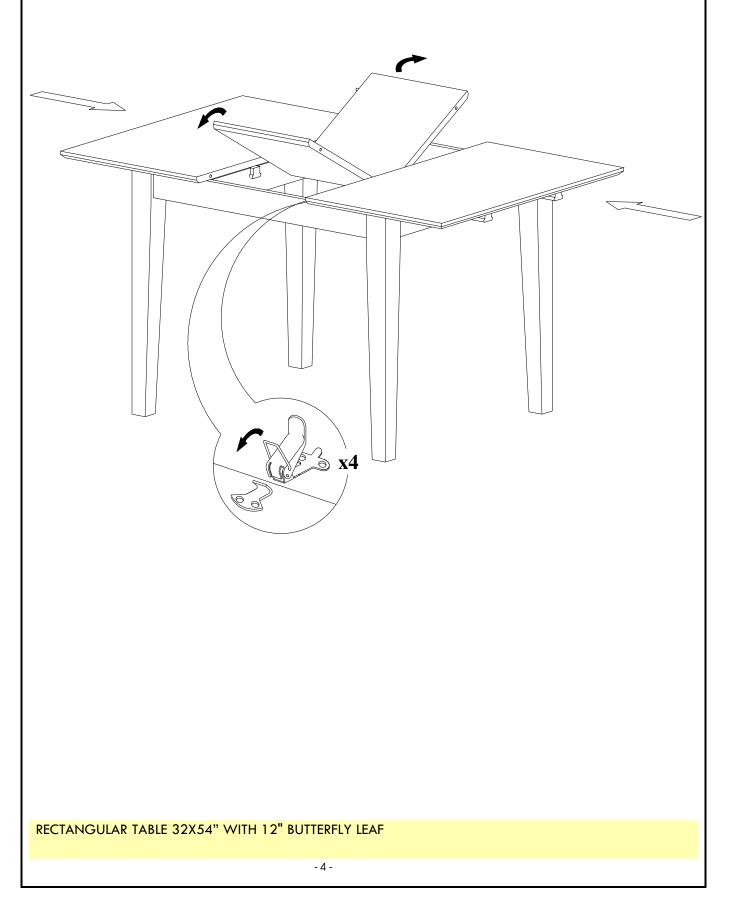

# STEP 3

Fold the center leaf top and put it underneath, or spread it as your demand, then lock the top as below image.