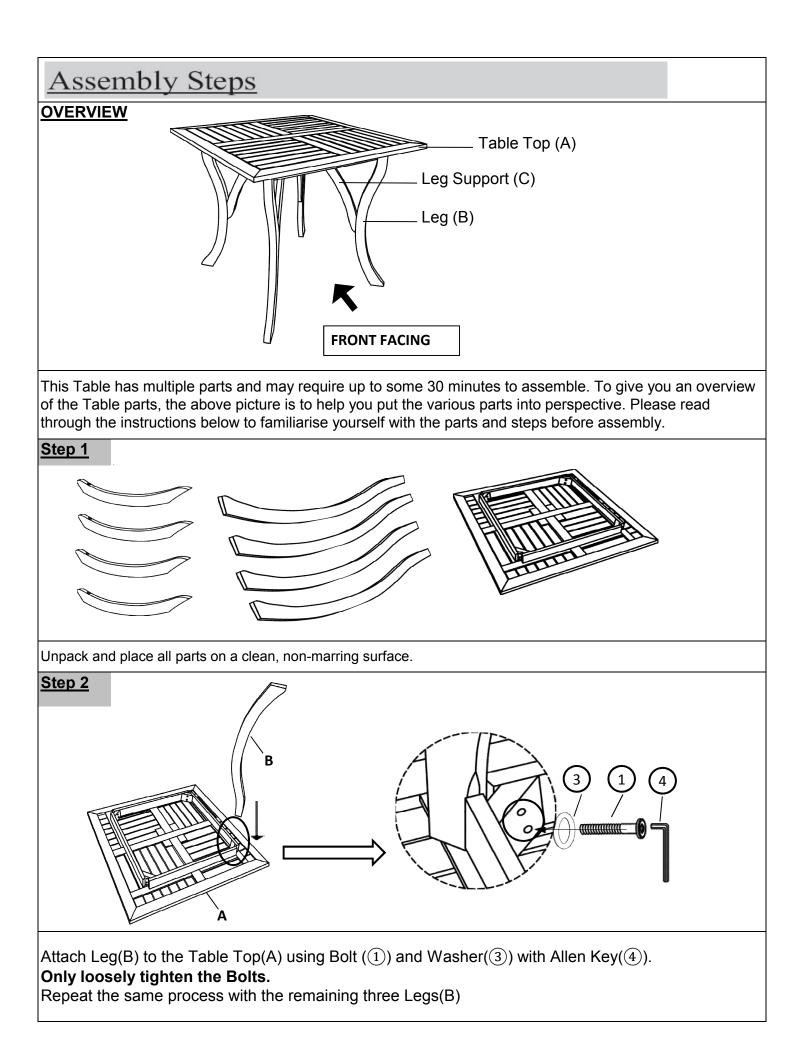

| Parts List                                              |            |                 |     |
|---------------------------------------------------------|------------|-----------------|-----|
| Label                                                   | Picture    | Description     | QTY |
| A                                                       |            | Table Top       | 1   |
| В                                                       |            | Leg             | 4   |
| С                                                       |            | Leg Support     | 4   |
| Hardware                                                |            |                 |     |
| Label                                                   | Picture    | Description     | QTY |
| 1                                                       | <u>()</u>  | Bolt (M6x50mm)  | 9   |
| 2                                                       |            | Screw (M6x35mm) | 9   |
| 3                                                       | $\bigcirc$ | Washer          | 9   |
| 4                                                       |            | Allen Key       | 1   |
| Assembly Preparation                                    |            |                 |     |
| Before Beginning Assembly:                              |            |                 |     |
|                                                         |            |                 |     |
| • Read instructions, cover to cover-                    |            |                 |     |
|                                                         |            |                 |     |
| Do not assemble on flooring or carpet-                  |            |                 |     |
| Assemble on a clean non-marring surface (packing foam)- |            |                 |     |
| • Save all packaging until finished-                    |            |                 |     |