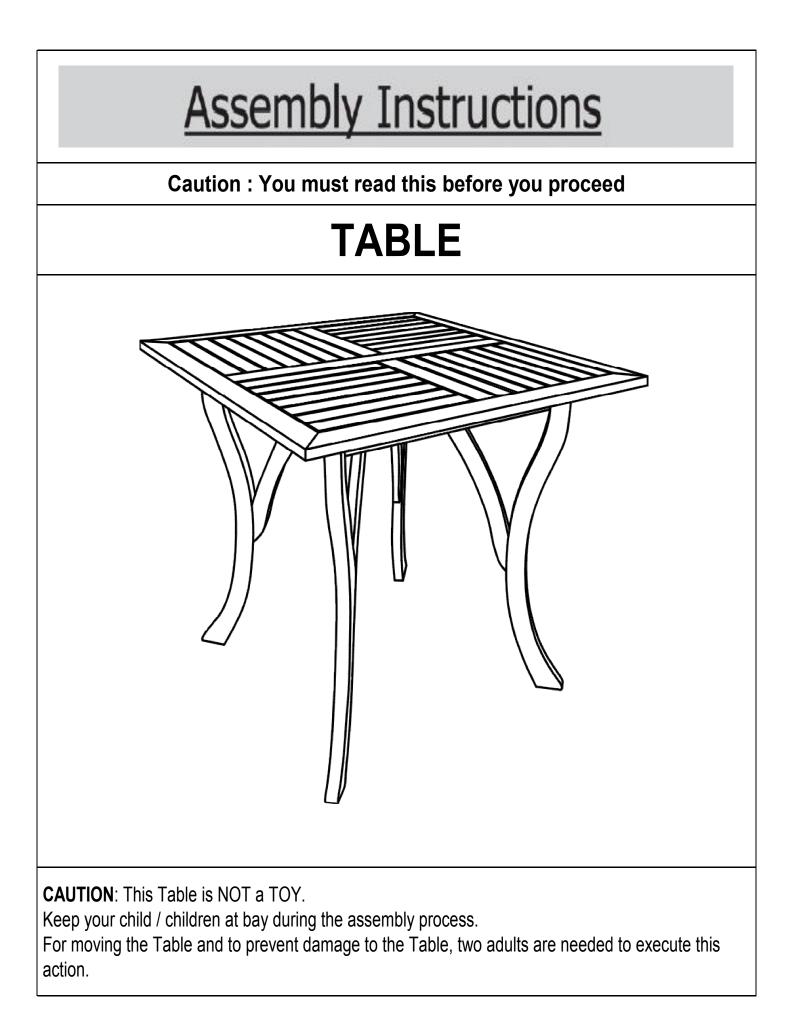

| Parts List                                              |            |                 |     |
|---------------------------------------------------------|------------|-----------------|-----|
| Label                                                   | Picture    | Description     | QTY |
| A                                                       |            | Table Top       | 1   |
| В                                                       |            | Leg             | 4   |
| С                                                       |            | Leg Support     | 4   |
| Hardware                                                |            |                 |     |
| Label                                                   | Picture    | Description     | QTY |
| 1                                                       | <u>()</u>  | Bolt (M6x50mm)  | 9   |
| 2                                                       |            | Screw (M6x35mm) | 9   |
| 3                                                       | $\bigcirc$ | Washer          | 9   |
| 4                                                       |            | Allen Key       | 1   |
| Assembly Preparation                                    |            |                 |     |
| Before Beginning Assembly:                              |            |                 |     |
|                                                         |            |                 |     |
| • Read instructions, cover to cover-                    |            |                 |     |
|                                                         |            |                 |     |
| Do not assemble on flooring or carpet-                  |            |                 |     |
| Assemble on a clean non-marring surface (packing foam)- |            |                 |     |
| • Save all packaging until finished-                    |            |                 |     |