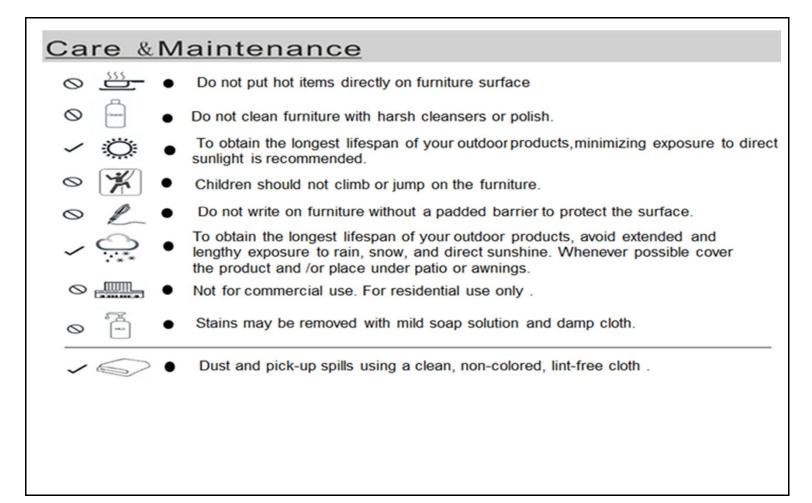

ey       | 1   |
| Assembly Preparation                                    |            |                 |     |
| Before Beginning Assembly:                              |            |                 |     |
|                                                         |            |                 |     |
| • Read instructions, cover to cover-                    |            |                 |     |
|                                                         |            |                 |     |
| Do not assemble on flooring or carpet-                  |            |                 |     |
| Assemble on a clean non-marring surface (packing foam)- |            |                 |     |
| • Save all packaging until finished-                    |            |                 |     |