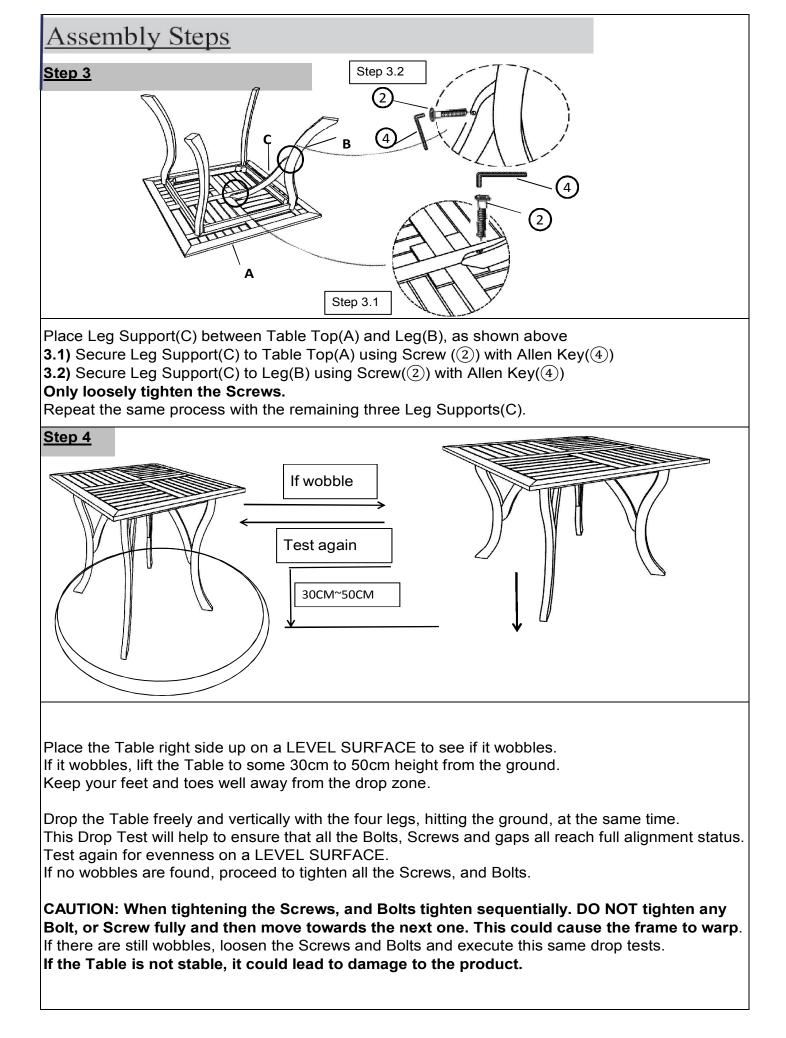

| Parts List                                              |            |                 |     |
|---------------------------------------------------------|------------|-----------------|-----|
| Label                                                   | Picture    | Description     | QTY |
| A                                                       |            | Table Top       | 1   |
| В                                                       |            | Leg             | 4   |
| С                                                       |            | Leg Support     | 4   |
| Hardware                                                |            |                 |     |
| Label                                                   | Picture    | Description     | QTY |
| 1                                                       | <u>()</u>  | Bolt (M6x50mm)  | 9   |
| 2                                                       |            | Screw (M6x35mm) | 9   |
| 3                                                       | $\bigcirc$ | Washer          | 9   |
| 4                                                       |            | Allen Key       | 1   |
| Assembly Preparation                                    |            |                 |     |
| Before Beginning Assembly:                              |            |                 |     |
|                                                         |            |                 |     |
| • Read instructions, cover to cover-                    |            |                 |     |
|                                                         |            |                 |     |
| Do not assemble on flooring or carpet-                  |            |                 |     |
| Assemble on a clean non-marring surface (packing foam)- |            |                 |     |
| • Save all packaging until finished-                    |            |                 |     |