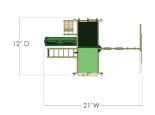

### DIMENSIONS

#### DIMENSIONS 11' H

**ASSEMBLED:** DIMS: 21'W x 12'D x 11'H DECK DIMS: 4' x 6' HEIGHT: 5' SWING SET WEIGHT: 733 LBS.