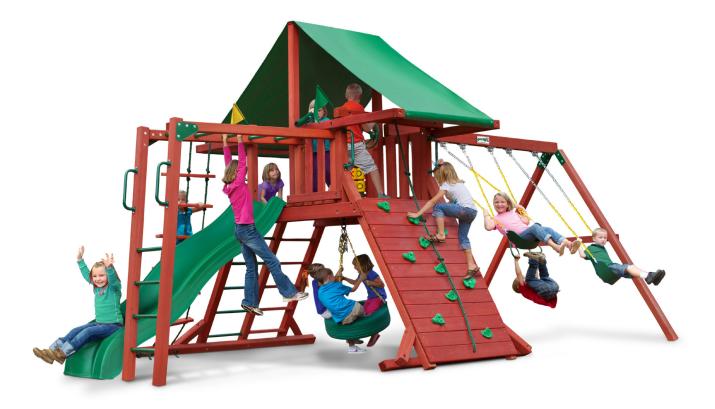

## PLAYSET FEATURES

- Alpine Wave Slide™
- Monkey Bars with Heavy-Duty Metal Rungs
- Rock Wall with Climbing Rope
- Safe Entry Ladder and Metal Rung Ladder Combo
- Deluxe Rope Ladder
- Belt Swings 2
- Trapeze Swing
- 360° Turbo Tire Swing™ with Swivel
- Steering Wheel
- Play Telescope

SKU: 01-0011 UPC: 870780001333

- Tic-Tac-Toe Panel
- Oversized Deluxe Green Vinyl Canopy covering Platform
- 4x4 Natural Cedar Wood Framing
- 4x6 3-Position Swing Beam
- Metal Access Handles
- Flag Kit
- Available in Cedar with a Beautiful Redwood Finish