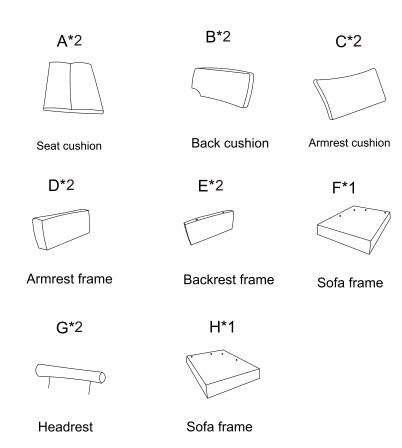

your purchasing from us.
Pop up your life by our furniture!





#### ITEM NO. CS0006-ARM GHAIR

#### **NOTE:**

This brochure contains IMPORTANT safty info. Please read and keep for future reference.

### MAINTAINANCE AND WARNING

- Keep furniture away from heat and fire.
- Keep furniture away from sharp objects.
- Do not clean furniture with harsh cleansers or polish. Do not use detergents, Solvents, abrasives, spray packs or leather cleaner. Use non-color mild soap with warm water clean spills(Mix 1:10 soap to water)
- Do not place furniture under direct sunlight, material will possibly fade over time.
- Do not jump or strike on the furniture.
- Do not write on furniture without a padded barrier to protect the surface.
- Not for commercial use, For residential use only.

## PARTS LIST





# HARDWARE and TOOL



Be sure to check all packing material fitting the packing list. Be careful for small parts, which may have come loose inside the carton during shipment.

# **ASSEMBLY** INSTRUCTIONS

### step1

Turn screw insert into hole until halfway



Take the cushion out of the compression bag and allow it to recover for a period of time, it takes about 24 hours for the cushion to fully recover, and you can slap the cushion to speed up the recovery.

## step2

Fix screws with screw handle



Insert the other end of the screw installed on the armrest and the backrest in the previous step into the hole reserved in the seat frame, then stand the seat frame on its side and turn it clockwise from the bottom of the seat with the screw handle until the armrest and the backrest are