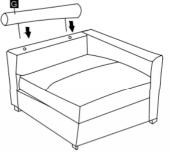

### step1

Turn screw insert into hole until halfway

Take the cushion out of the compression bag and allow it to recover for a period of time, it takes about 24 hours for the cushion to fully recover, and you can slap the cushion to speed up the recovery.

## step2

Fix screws with screw handle

Insert the other end of the screw installed on the armrest and the backrest in the previous step into the hole reserved in the seat frame, then stand the seat frame on its side and turn it clockwise from the bottom of the seat with the screw handle until the armrest and the backrest are completely fastened.