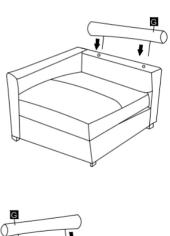

### step1

Turn screw insert into hole until halfway

Take the cushion out of the compression bag and allow it to recover for a period of time, it takes about 24 hours for the cushion to fully recover, and you can slap the cushion to speed up the recovery.

## step2

Fix screws with screw handle

Insert the other end of the screw installed on the armrest and the backrest in the previous step into the hole reserved in the seat frame, then stand the seat frame on its side and turn it clockwise from the bottom of the seat with the screw handle until the armrest and the backrest are completely fastened.