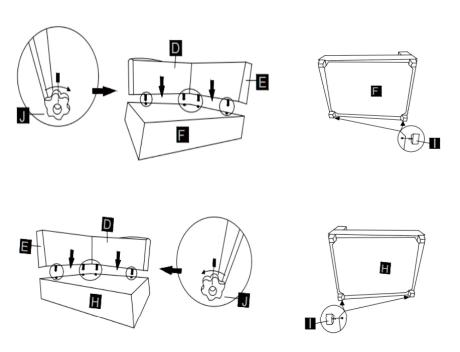

#### One hook in each seat spare parts bag

There is a metal hook connectors inside the carton of the left and right unilateral sofa, and if you are using a unilateral sofa, this hook is not useful. If you need to use the left and right unilateral sofa together, please place the bottom of the left and right sofa upward on a clean plane before the rod pillow at the top of the back is inserted, align the left and right unilateral sofa before and after and try to keep it close, use the metal hook in the packing box, seize the combined sofa 20 cm away from the front and back of the sofa, and then tighten the screw. Turn the assembled sofa tightly together, face up, and insert the cylindrical pillow.

Since there is a sponge on the outside of the wooden frame of the sofa, the two parts need to be squeezed tightly when fixed with the buckle.