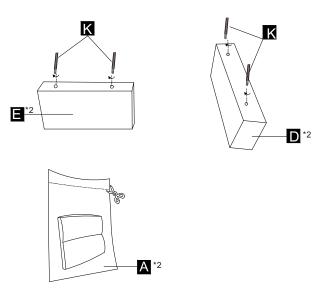

### step1

Turn screw insert into hole until halfway

Take the cushion out of the compression bag and allow it to recover for a period of time, it takes about 24 hours for the cushion to fully recover, and you can slap the cushion to speed up the recovery.

## step2

Fix screws with screw handle

Insert the other end of the screw installed on the armrest and the backrest in the previous step into the hole reserved in the seat frame, then stand the seat frame on its side and turn it clockwise from the bottom of the seat with the screw handle until the armrest and the backrest are completely fastened.