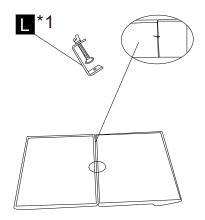

# HARDWARE and TOOL

Be sure to check all packing material fitting the packing list. Be careful for small parts, which may have come loose inside the carton during shipment.