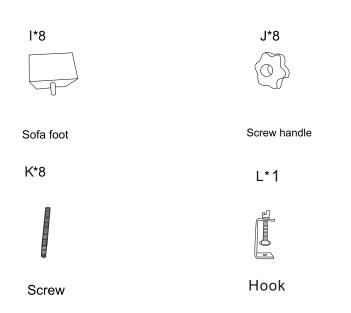

# HARDWARE and TOOL

Be sure to check all packing material fitting the packing list. Be careful for small parts, which may have come loose inside the carton during shipment.