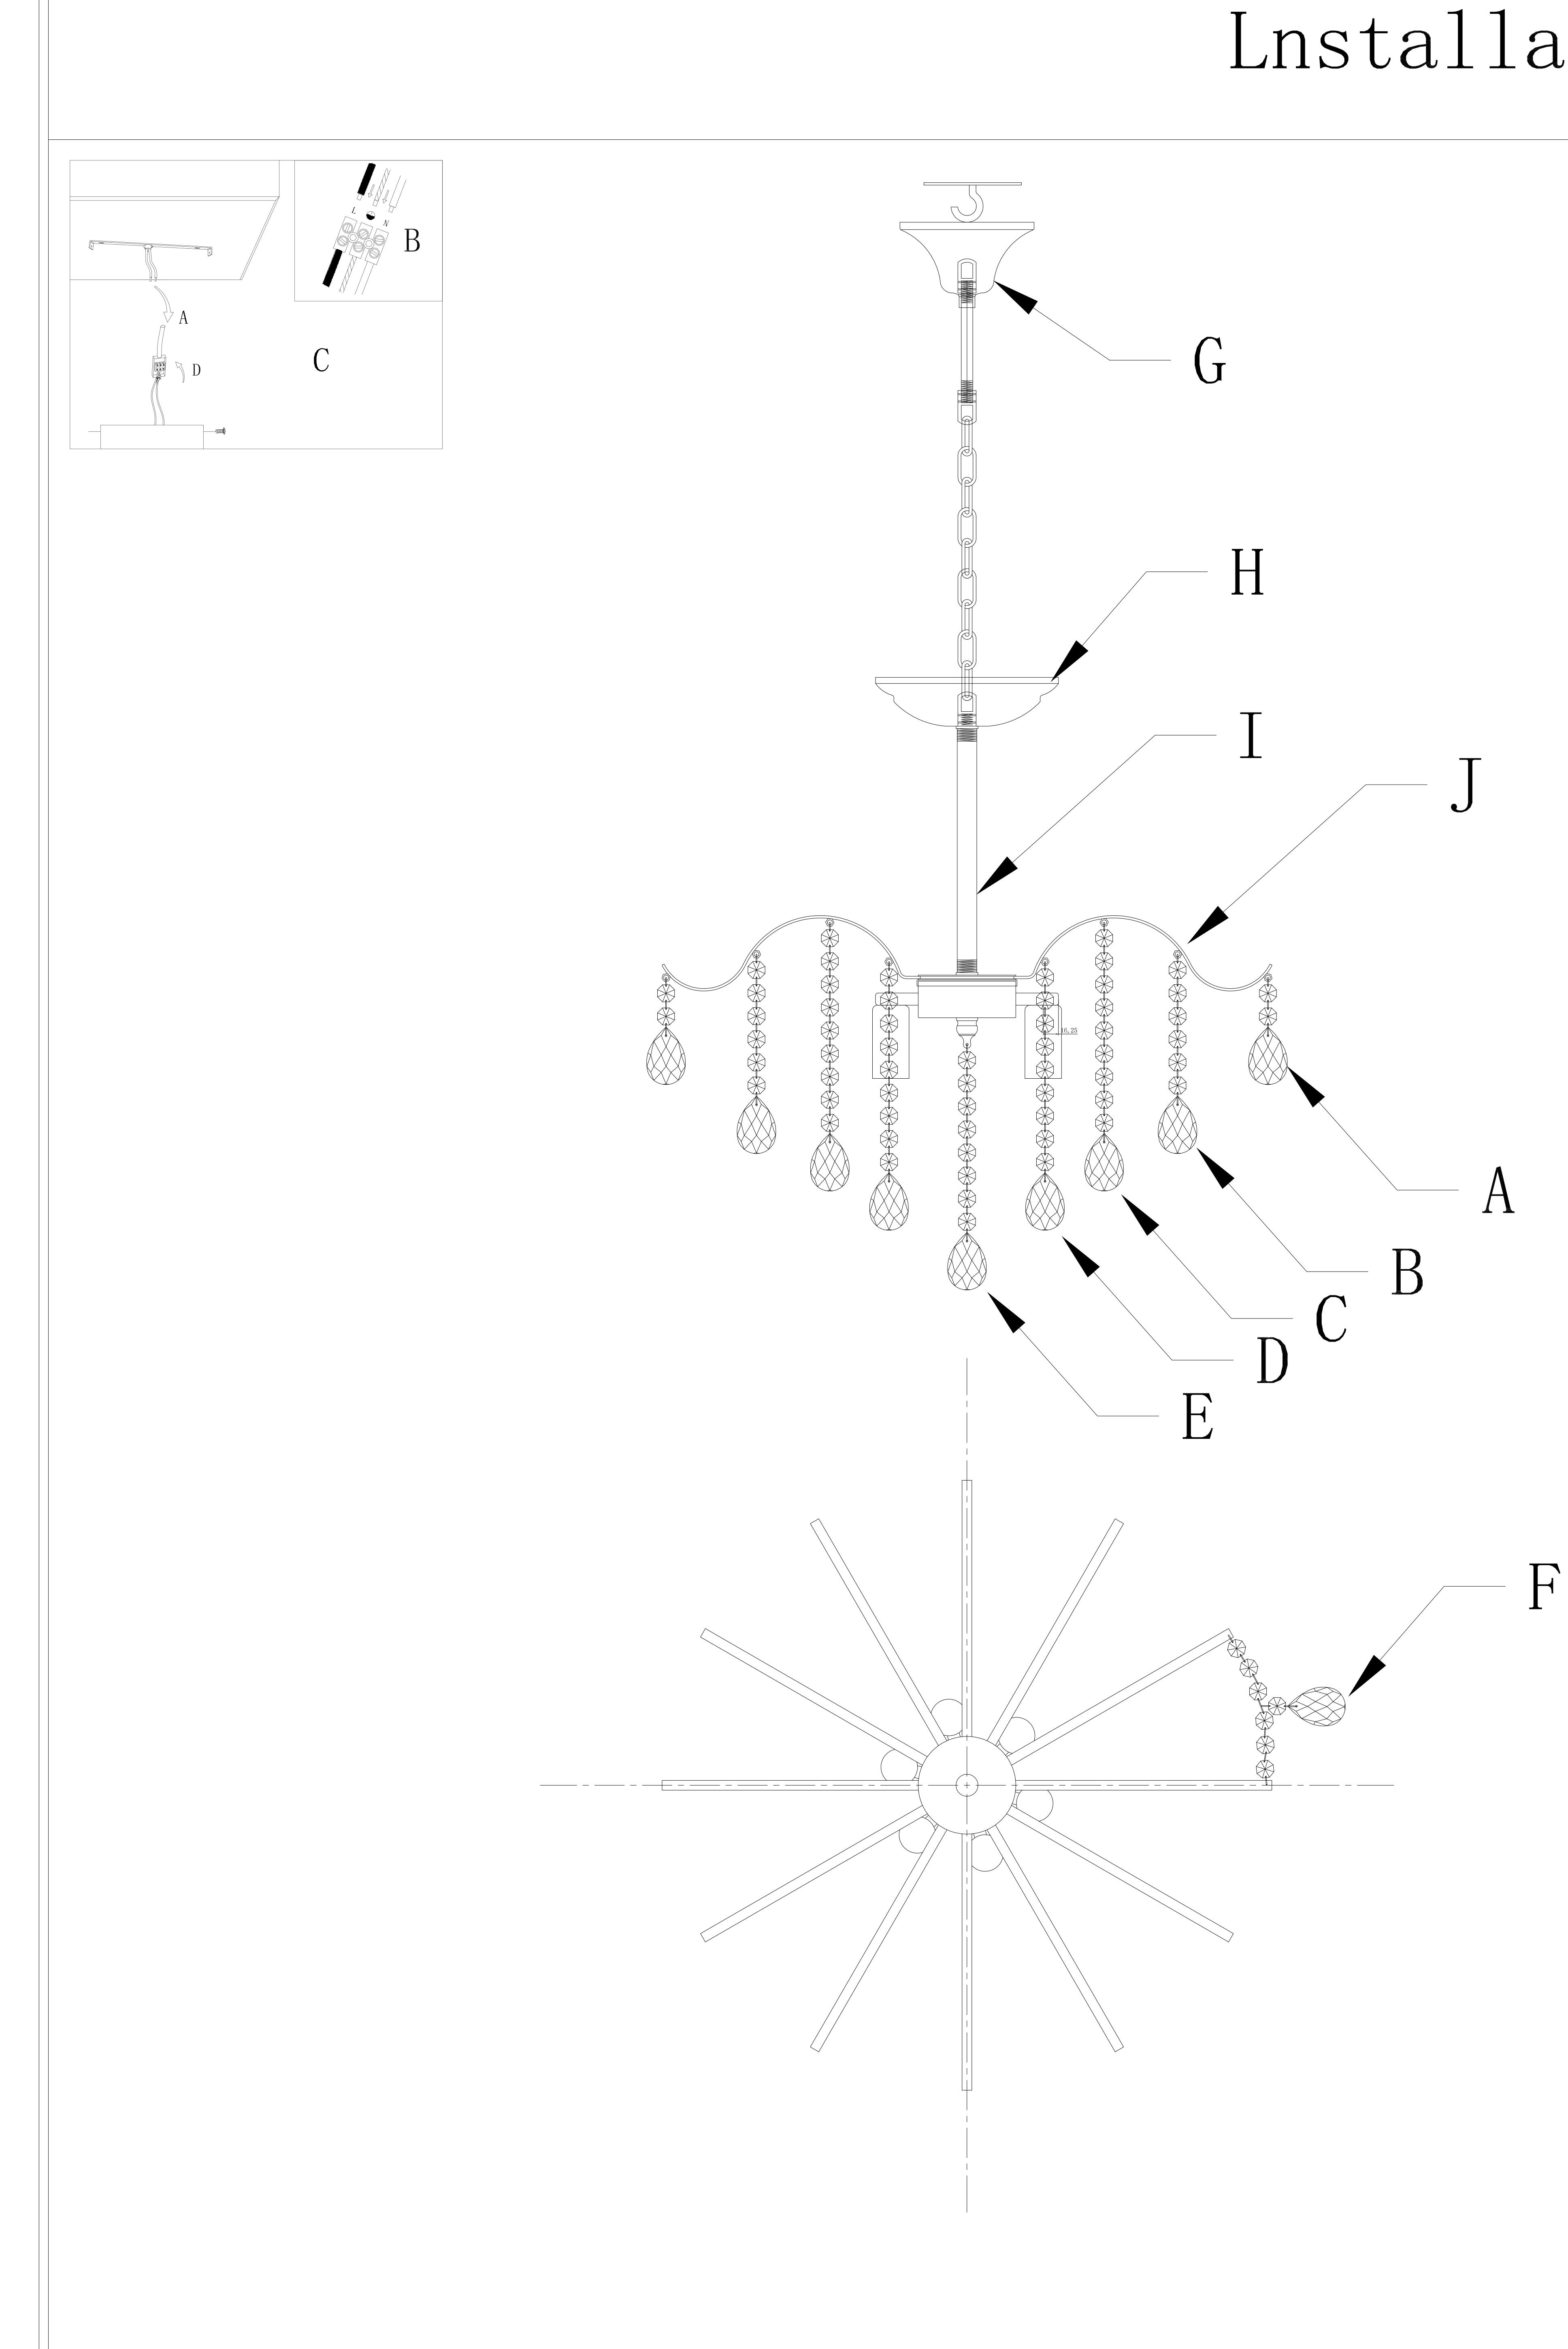

## Lnstallation instructions

| bill of materials                                                                                                                                                                                                                                                                                                                                                                             |                                                                                                                                                                     |                                                                  |    |
|-----------------------------------------------------------------------------------------------------------------------------------------------------------------------------------------------------------------------------------------------------------------------------------------------------------------------------------------------------------------------------------------------|---------------------------------------------------------------------------------------------------------------------------------------------------------------------|------------------------------------------------------------------|----|
| A                                                                                                                                                                                                                                                                                                                                                                                             |                                                                                                                                                                     | 14 <sup>#</sup> star anise beads*2+40 <sup>#</sup> crystal balls | 12 |
| B                                                                                                                                                                                                                                                                                                                                                                                             | $-\underbrace{\times}+\underbrace{\times}+\underbrace{\times}+\underbrace{\times}+\underbrace{\times}+\underbrace{\times}+\underbrace{\times}+\underbrace{\times}+$ | 14 <sup>#</sup> star anise beads*6+40 <sup>#</sup> crystal balls | 12 |
| C                                                                                                                                                                                                                                                                                                                                                                                             |                                                                                                                                                                     | 14 <sup>#</sup> star anise beads*9+40 <sup>#</sup> crystal balls | 12 |
| D                                                                                                                                                                                                                                                                                                                                                                                             |                                                                                                                                                                     | 14 <sup>#</sup> star anise beads*9+40 <sup>#</sup> crystal balls | 12 |
| E                                                                                                                                                                                                                                                                                                                                                                                             |                                                                                                                                                                     | 14 <sup>#</sup> star anise beads*8+40 <sup>#</sup> crystal balls | 1  |
| F                                                                                                                                                                                                                                                                                                                                                                                             |                                                                                                                                                                     | 14 <sup>#</sup> star anise beads*7+40 <sup>#</sup> crystal balls | 12 |
| G                                                                                                                                                                                                                                                                                                                                                                                             |                                                                                                                                                                     | Hanging plate+Middle pole                                        | 1  |
| H                                                                                                                                                                                                                                                                                                                                                                                             |                                                                                                                                                                     | Ø 150*30 hanging bell                                            | 1  |
|                                                                                                                                                                                                                                                                                                                                                                                               |                                                                                                                                                                     | Ø 16*200 double inner dental canal                               | 1  |
| J                                                                                                                                                                                                                                                                                                                                                                                             |                                                                                                                                                                     | Lamp body                                                        | 1  |
| <ul> <li>Installation Notes</li> <li>1: Installing the Power Interface completely consistent, electricity screwed virtual connection will result in damage to electrical appliances.</li> <li>2: Install the wear products installed gloves, to avoid slip injury lamp surface and the wire.</li> <li>3: Make sure the lamp polarity installation accurately, otherwise so that it</li> </ul> |                                                                                                                                                                     |                                                                  |    |
| <ul> <li>4: the product should not be close to acid, alkali and other corrosive chemi</li> </ul>                                                                                                                                                                                                                                                                                              |                                                                                                                                                                     |                                                                  |    |
| cals and gases, and electrical parts to waterCleaning, directly applicable<br>to surface furniture cleaning agent. And the indoor temperature is not<br>higher than 40 degrees.                                                                                                                                                                                                               |                                                                                                                                                                     |                                                                  |    |
| 5: Install the vulnerable parts, to ensure appropriate force, otherwise cause unnecessary damage                                                                                                                                                                                                                                                                                              |                                                                                                                                                                     |                                                                  |    |
| 6: the light source is installed. Avoid direct skin contact with the light surface, otherwise it will affect their life.                                                                                                                                                                                                                                                                      |                                                                                                                                                                     |                                                                  |    |
| 7: cleaning, disconnect the power supply, the installation process must be<br>done by a qualified electrician 8: Welcome to select products, the company dedicated to serve you!                                                                                                                                                                                                              |                                                                                                                                                                     |                                                                  |    |