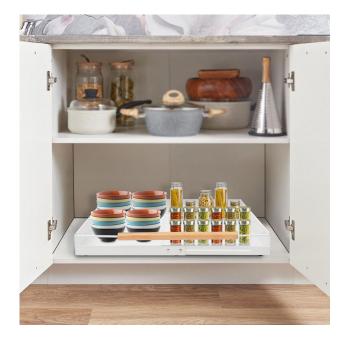

It can store kitchen items such as pots, pans, bowls, canned food, etc., suitable for placing in the kitchen, pantry, bathroom, living room, closet, and so on.