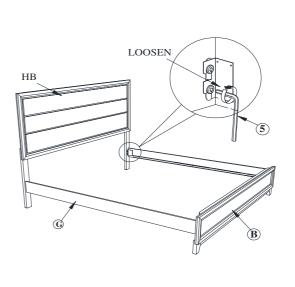

| FIGURE | QTY  |
|---|--------------------------------------------|--------|------|
| 1 | BOLT<br>(M6 x 30mm - BLK)                  | 0)     | 6PCS |
| 2 | LOCK WASHER<br>(1/4" - BLK)                |        | 6PCS |
| 3 | FLAT WASHER<br>(1/4"ID x 13mm - BLK)       |        | 6PCS |
| 4 | SMALL ALLEN<br>WRENCH<br>(M4 x 60mm - BLK) |        | 1PC  |
| 5 | LARGE ALLEN<br>WRENCH<br>(M4 x 65mm - BLK) |        | 1PC  |
| 6 | FLAT HEAD SCREW<br>(M4 x 32mm - RBW)       |        | 8PCS |

(B1)
FROM BOX 1
FOOTBOARD

NOTE: PHILLIPS HEAD SCREW DRIVER IS REQUIRED IN THE ASSEMBLY PROCESS;

1 PC

HOWEVER, MANUFACTURER DOES NOT PROVIDE THIS ITEM.

(B1 & B2)





\*\*BACK VIEW\*\*

Note: Please take note of the marking sticker ( L & R) on the headboard legs.

## (B1 & B2) - BOX 1 & BOX 2 STEP 2









**STEP 5**COMPLETE