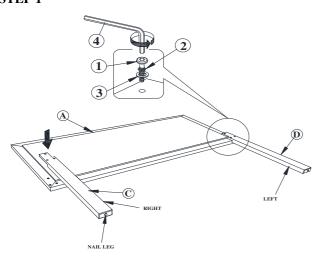

(B1)
FROM BOX 1
FOOTBOARD

NOTE: PHILLIPS HEAD SCREW DRIVER IS REQUIRED IN THE ASSEMBLY PROCESS;

1 PC

HOWEVER, MANUFACTURER DOES NOT PROVIDE THIS ITEM.

(B1 & B2)

\*\*BACK VIEW\*\*

Note: Please take note of the marking sticker ( L & R) on the headboard legs.