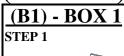

#### BI (BOX 1)

HB

В

(B1) FROM BOX 1 HEADBOARD COMPLETE

|             | PART NAME                           | FIGURE | QTY   |  |
|-------------|-------------------------------------|--------|-------|--|
| A           | HEADBOARD<br>PANEL                  |        | 1PC   |  |
| В           | FOOTBOARD                           |        | 1PC   |  |
| С           | RIGHT<br>HEADBOARD<br>LEG           |        | 1PC   |  |
| D           | LEFT<br>HEADBOARD<br>LEG            |        | 1PC   |  |
| E           | BED SLAT                            |        | 4PCS  |  |
| F           | BED SLAT<br>SUPPORT<br>WITH LEVELER |        | 8PCS  |  |
| B2 (BOX 2 ) |                                     |        |       |  |
| G           | BED RAIL                            |        | 2 PCS |  |

(B1)
FROM BOX 1
FOOTBOARD

NOTE: PHILLIPS HEAD SCREW DRIVER IS REQUIRED IN THE ASSEMBLY PROCESS;

1 PC

HOWEVER, MANUFACTURER DOES NOT PROVIDE THIS ITEM.

(B1 & B2)

\*\*BACK VIEW\*\*

Note: Please take note of the marking sticker ( L & R) on the headboard legs.