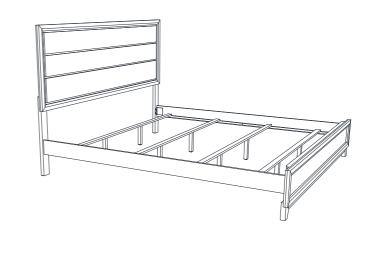

-|--------------------------------------------|--------|------|
| 1 | BOLT<br>(M6 x 30mm - BLK)                  | 0)     | 6PCS |
| 2 | LOCK WASHER<br>(1/4" - BLK)                |        | 6PCS |
| 3 | FLAT WASHER<br>(1/4"ID x 13mm - BLK)       |        | 6PCS |
| 4 | SMALL ALLEN<br>WRENCH<br>(M4 x 60mm - BLK) |        | 1PC  |
| 5 | LARGE ALLEN<br>WRENCH<br>(M4 x 65mm - BLK) |        | 1PC  |
| 6 | FLAT HEAD SCREW<br>(M4 x 32mm - RBW)       |        | 8PCS |

(B1)
FROM BOX 1
FOOTBOARD

NOTE: PHILLIPS HEAD SCREW DRIVER IS REQUIRED IN THE ASSEMBLY PROCESS;

1 PC

HOWEVER, MANUFACTURER DOES NOT PROVIDE THIS ITEM.

(B1 & B2)





\*\*BACK VIEW\*\*

Note: Please take note of the marking sticker ( L & R) on the headboard legs.

## (B1 & B2) - BOX 1 & BOX 2 STEP 2









**STEP 5**COMPLETE