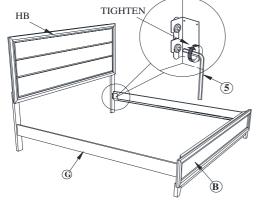

(B1)
FROM BOX 1
FOOTBOARD

NOTE: PHILLIPS HEAD SCREW DRIVER IS REQUIRED IN THE ASSEMBLY PROCESS;

1 PC

HOWEVER, MANUFACTURER DOES NOT PROVIDE THIS ITEM.

(B1 & B2)

\*\*BACK VIEW\*\*

Note: Please take note of the marking sticker ( L & R) on the headboard legs.

## (B1 & B2) - BOX 1 & BOX 2 STEP 2

**STEP 5**COMPLETE