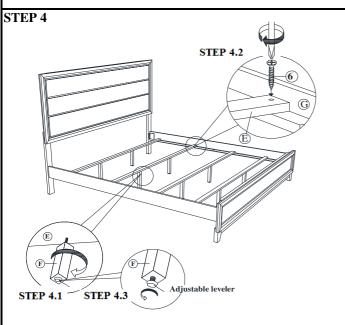

#### **HARDWARE IDENTIFICATION**

Z-B1 (BOX1)- HARDWARE PACK IS LOCATED IN (B1)

|   | HARDWARE NAME                              | FIGURE | QTY  |
|---|--------------------------------------------|--------|------|
| 1 | BOLT<br>(M6 x 30mm - BLK)                  | 0)     | 6PCS |
| 2 | LOCK WASHER<br>(1/4" - BLK)                |        | 6PCS |
| 3 | FLAT WASHER<br>(1/4"ID x 13mm - BLK)       |        | 6PCS |
| 4 | SMALL ALLEN<br>WRENCH<br>(M4 x 60mm - BLK) |        | 1PC  |
| 5 | LARGE ALLEN<br>WRENCH<br>(M4 x 65mm - BLK) |        | 1PC  |
| 6 | FLAT HEAD SCREW<br>(M4 x 32mm - RBW)       |        | 8PCS |