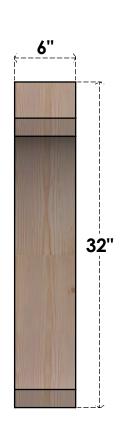

## BRC06X26X32LEC00RDF

6"W X 26"D X 32"H LEGACY ROUGH SAWN BRACE, DOUGLAS FIR

SIDE

**EKENA MILLWORK** 2300 WEST MAIN ST. CLARKSVILLE, TX 75426 TOLL FREE: 866-607-0453 WWW.EKENAMILLWORK.COM