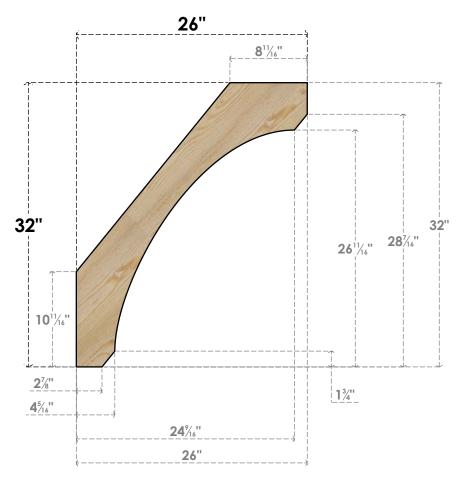

## BRC06X26X32LEC00RDF

6"W X 26"D X 32"H LEGACY ROUGH SAWN BRACE, DOUGLAS FIR

SIDE

**EKENA MILLWORK** 2300 WEST MAIN ST. CLARKSVILLE, TX 75426 TOLL FREE: 866-607-0453 WWW.EKENAMILLWORK.COM