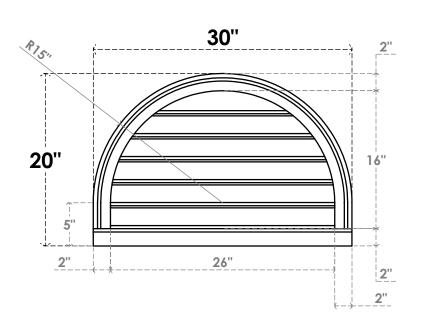

## GVPRT30X2003SF

30"W X 20"H ROUND TOP SURFACE MOUNT PVC GABLE VENT: FUNCTIONAL, W/ 2"W X 2"P **BRICKMOULD SILL FRAME** 

**VENTING AREA: 28.88 SQ IN** 

LOUVER HEIGHT: 2 5/8"

LOUVER QTY: 6

**FRONT** 

SIDE

1. INSTALLATION TO BE COMPLETED IN ACCORDANCE WITH MANUFACTURER'S SPECIFICATIONS. 2. DRAWING MAY NOT BE TO SCALE