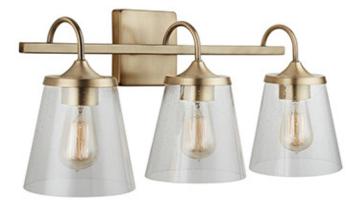

# **3 LIGHT VANITY**

Aged Brass

Available Finishes: Aged Brass (AD), Brushed Nickel (BN), Chrome (CH), Matte Black (MB)

#### DIMENSIONS

Dimensions: 24.25"W x 10.5"H x 9"E Product Weight: 5 lbs. Backplate: 5"W x 5"H x 0.80"E Junction: Ctr/Top: 2.5"; Ctr/Btm: 8"

## LAMPING INFORMATION

Lamping: 3 - 100 Watt E26 Medium No. of Sockets: 3 Max Wattage Per Bulb: 100W Socket Base: E26 Medium Dimmable: Yes Bulbs Included: No Recommended Bulb(s): ST15 UL Rating: Damp

### **GLASS DESCRIPTION**

Clear Seeded Glass Glass Dimensions: 6.25"W X 6.5"H